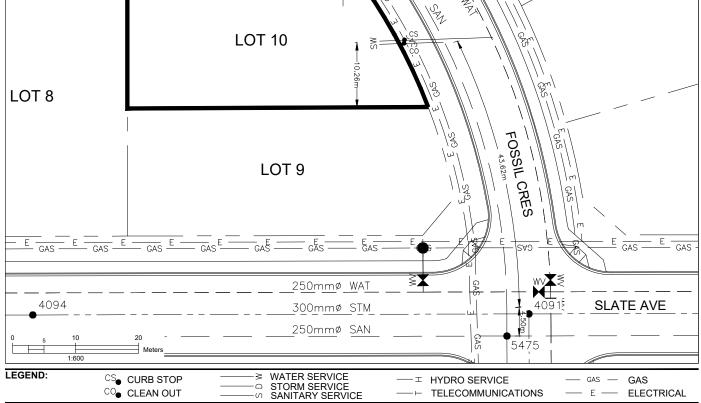

## City of Prince George HISTORY SHEET

| PID:   | 030-959-764 |
|--------|-------------|
| SD/MU: | SD100549    |
| WO:    |             |

CIVIC ADDRESS: 4721 FOSSIL CRESCENT

LEGAL DESCRIPTION: LOT 10 DISTRICT LOT 4050 PLAN EPP89775

| SERVICE<br>TYPE | DIAMETER<br>(mm) | MATERIAL | INVERT ELEV<br>AT MAIN (m) | INVERT ELEV<br>AT PROPERTY<br>LINE (m) | INVERT ELEV<br>AT SERVICE<br>END (m) | COVER AT<br>PROPERTY<br>LINE (m) | DISTANCE INTO<br>PROPERTY (m) | INSTALLATION<br>DATE |
|-----------------|------------------|----------|----------------------------|----------------------------------------|--------------------------------------|----------------------------------|-------------------------------|----------------------|
| SANITARY        | 100              | PVC      | 601.62                     | 602.09                                 | 602.15                               | 2.91                             | 3.00                          | AUGUST 2018          |
| WATER           | 19               | COPPER   | 601.98                     | 602.00                                 | 602.06                               | 3.07                             | 3.00                          | AUGUST 2018          |
| STORM           | N/A              | N/A      | N/A                        | N/A                                    | N/A                                  | N/A                              | N/A                           | N/A                  |

| ELECTRICAL / COMMUNICATIONS / GAS |          |                   |                                   |  |  |  |  |
|-----------------------------------|----------|-------------------|-----------------------------------|--|--|--|--|
| ТҮРЕ                              | PROVIDER | SIZE AND MATERIAL | LOCATION ( UNDERGROUND/ OVERHEAD) |  |  |  |  |
| ELECTRICAL                        | BC HYDRO | 75mm DB2          | UNDERGROUND                       |  |  |  |  |
| COMMUNICATION                     | TELUS    | 50mm DB2          | UNDERGROUND                       |  |  |  |  |
| COMMUNICATION                     | SHAW     | 50mm DB2          | UNDERGROUND                       |  |  |  |  |
| GAS                               | FORTISBC | 42 PROP/P.E.      | UNDERGROUND                       |  |  |  |  |