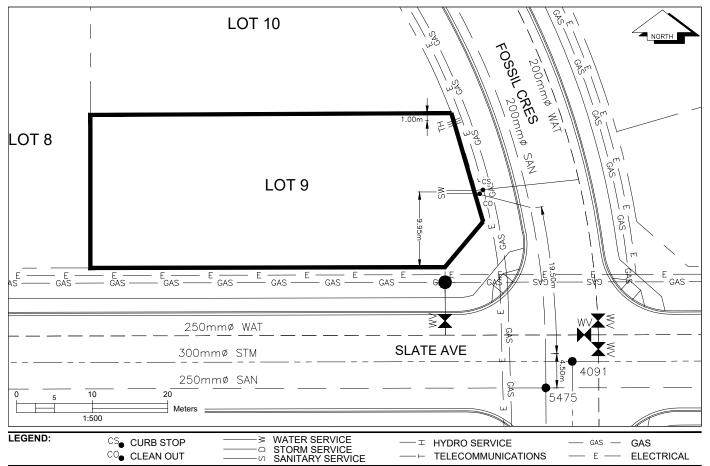

## City of Prince George HISTORY SHEET

| PID:   | 030-959-756 |
|--------|-------------|
| SD/MU: | SD100549    |
| WO:    |             |

CIVIC ADDRESS: 4713 FOSSIL CRESCENT

LEGAL DESCRIPTION: LOT 9 DISTRICT LOT 4050 PLAN EPP89775

| SERVICE<br>TYPE | DIAMETER<br>(mm) | MATERIAL | INVERT ELEV<br>AT MAIN (m) | INVERT ELEV<br>AT PROPERTY<br>LINE (m) | INVERT ELEV<br>AT SERVICE<br>END (m) | COVER AT<br>PROPERTY<br>LINE (m) | DISTANCE INTO<br>PROPERTY (m) | INSTALLATION DATE |
|-----------------|------------------|----------|----------------------------|----------------------------------------|--------------------------------------|----------------------------------|-------------------------------|-------------------|
| SANITARY        | 100              | PVC      | 601.25                     | 602.04                                 | 602.10                               | 2.81                             | 3.00                          | AUGUST 2018       |
| WATER           | 19               | COPPER   | 601.79                     | 602.00                                 | 602.06                               | 2.92                             | 3.00                          | AUGUST 2018       |
| STORM           | N/A              | N/A      | N/A                        | N/A                                    | N/A                                  | N/A                              | N/A                           | N/A               |

| ELECTRICAL / COMMUNICATIONS / GAS |          |                   |                                   |  |  |  |  |
|-----------------------------------|----------|-------------------|-----------------------------------|--|--|--|--|
| TYPE                              | PROVIDER | SIZE AND MATERIAL | LOCATION ( UNDERGROUND/ OVERHEAD) |  |  |  |  |
| ELECTRICAL                        | BC HYDRO | 75mm DB2          | UNDERGROUND                       |  |  |  |  |
| COMMUNICATION                     | TELUS    | 50mm DB2          | UNDERGROUND                       |  |  |  |  |
| COMMUNICATION                     | SHAW     | 50mm DB2          | UNDERGROUND                       |  |  |  |  |
| GAS                               | FORTISBC | 42 PROP/P.E.      | UNDERGROUND                       |  |  |  |  |

| INFORMATION SHEETS: L&M ENGINEERING LIMITED PROJECT NUMBER 1596-02 | SURVEY DATE: | AUGUST 2018 |
|--------------------------------------------------------------------|--------------|-------------|
| INSTALLED BY: NAKIB CONSTRUCTION LTD.                              |              |             |
| COMMENTS:                                                          |              |             |
|                                                                    |              |             |