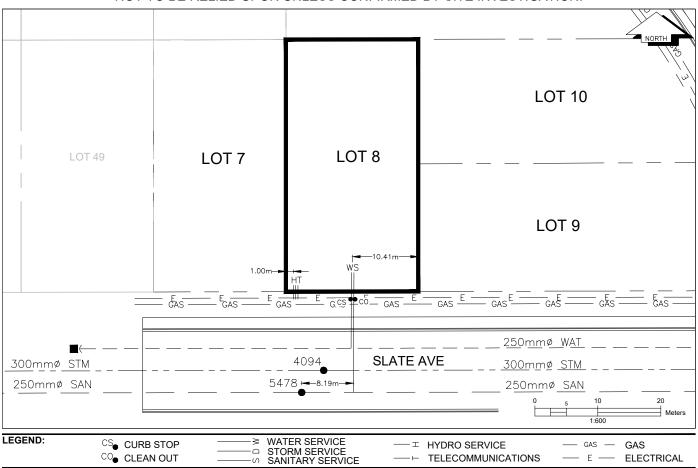

## City of Prince George HISTORY SHEET

| PID: | 030-959-748 |
|------|-------------|
|      | SD100549    |
| WO:  |             |

CIVIC ADDRESS: 4772 SLATE AVENUE

LEGAL DESCRIPTION: LOT 8 DISTRICT LOT 4050 PLAN EPP89775

CO. CLEAN OUT

| SERVICE<br>TYPE | DIAMETER<br>(mm) | MATERIAL | INVERT ELEV<br>AT MAIN (m) | INVERT ELEV<br>AT PROPERTY<br>LINE (m) | INVERT ELEV<br>AT SERVICE<br>END (m) | COVER AT<br>PROPERTY<br>LINE (m) | DISTANCE INTO<br>PROPERTY (m) | INSTALLATION DATE |
|-----------------|------------------|----------|----------------------------|----------------------------------------|--------------------------------------|----------------------------------|-------------------------------|-------------------|
| SANITARY        | 100              | PVC      | 601.14                     | 602.06                                 | 602.12                               | 2.34                             | 3.00                          | AUGUST 2018       |
| WATER           | 19               | COPPER   | 601.20                     | 602.09                                 | 602.15                               | 2.40                             | 3.00                          | AUGUST 2018       |
| STORM           | N/A              | N/A      | N/A                        | N/A                                    | N/A                                  | N/A                              | N/A                           | N/A               |

| ELECTRICAL / COMMUNICATIONS / GAS |          |                   |                                   |  |  |  |  |
|-----------------------------------|----------|-------------------|-----------------------------------|--|--|--|--|
| TYPE                              | PROVIDER | SIZE AND MATERIAL | LOCATION ( UNDERGROUND/ OVERHEAD) |  |  |  |  |
| ELECTRICAL                        | BC HYDRO | 75mm DB2          | UNDERGROUND                       |  |  |  |  |
| COMMUNICATION                     | TELUS    | 50mm DB2          | UNDERGROUND                       |  |  |  |  |
| COMMUNICATION                     | SHAW     | 50mm DB2          | UNDERGROUND                       |  |  |  |  |
| GAS                               | FORTISBC | 42 PROP/P.E.      | UNDERGROUND                       |  |  |  |  |

| INFORMATION SHEETS: L&M ENGINEERING LIMITED PROJECT NUMBER 1596-02 | SURVEY DATE: | AUGUST 2018 |
|--------------------------------------------------------------------|--------------|-------------|
| INSTALLED BY: NAKIB CONSTRUCTION LTD.                              |              |             |
| COMMENTS:                                                          |              |             |
|                                                                    |              |             |