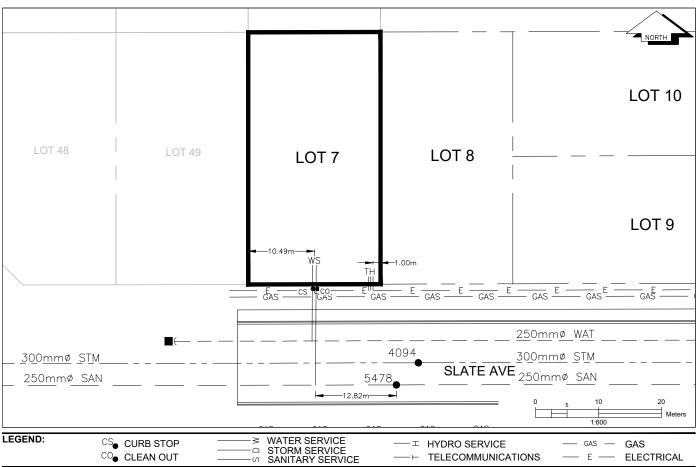

## City of Prince George HISTORY SHEET

| PID:   | 030-959-730 |
|--------|-------------|
| SD/MU: | SD100549    |
| WO:    |             |

CIVIC ADDRESS: 4780 SLATE AVE

LEGAL DESCRIPTION: LOT 7 DISTRICT LOT 4050 PLAN EPP89775

CO. CLEAN OUT

| SERVICE<br>TYPE | DIAMETER<br>(mm) | MATERIAL | INVERT ELEV<br>AT MAIN (m) | INVERT ELEV<br>AT PROPERTY<br>LINE (m) | INVERT ELEV<br>AT SERVICE<br>END (m) | COVER AT<br>PROPERTY<br>LINE (m) | DISTANCE INTO<br>PROPERTY (m) | INSTALLATION DATE |
|-----------------|------------------|----------|----------------------------|----------------------------------------|--------------------------------------|----------------------------------|-------------------------------|-------------------|
| SANITARY        | 100              | PVC      | 601.30                     | 602.05                                 | 602.11                               | 2.22                             | 3.00                          | AUGUST 2018       |
| WATER           | 19               | COPPER   | 601.04                     | 602.06                                 | 602.12                               | 2.29                             | 3.00                          | AUGUST 2018       |
| STORM           | N/A              | N/A      | N/A                        | N/A                                    | N/A                                  | N/A                              | N/A                           | N/A               |

| ELECTRICAL / COMMUNICATIONS / GAS |          |                   |                                   |  |  |  |  |
|-----------------------------------|----------|-------------------|-----------------------------------|--|--|--|--|
| TYPE                              | PROVIDER | SIZE AND MATERIAL | LOCATION ( UNDERGROUND/ OVERHEAD) |  |  |  |  |
| ELECTRICAL                        | BC HYDRO | 75mm DB2          | UNDERGROUND                       |  |  |  |  |
| COMMUNICATION                     | TELUS    | 50mm DB2          | UNDERGROUND                       |  |  |  |  |
| COMMUNICATION                     | SHAW     | 50mm DB2          | UNDERGROUND                       |  |  |  |  |
| GAS                               | FORTISBC | 42 PROP/P.E.      | UNDERGROUND                       |  |  |  |  |