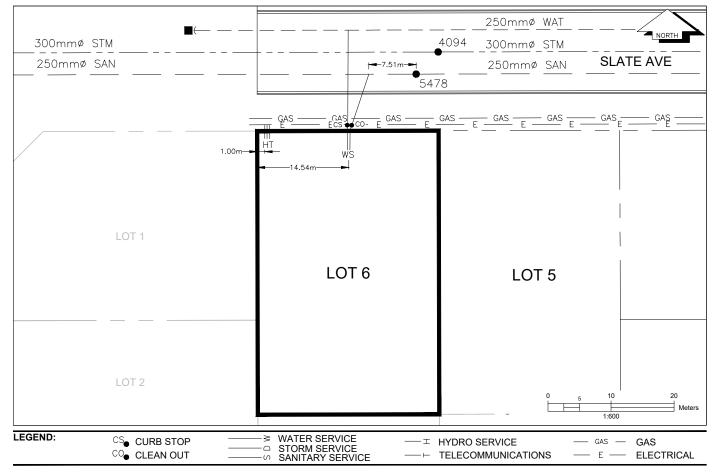

## City of Prince George HISTORY SHEET

| PID:   | 030-959-721 |
|--------|-------------|
| SD/MU: | SD100549    |
| WO:    |             |

## CIVIC ADDRESS: 4775 SLATE AVENUE LEGAL DESCRIPTION: LOT 6 DISTRICT LOT 4050 PLAN EPP89775

| SERVICE<br>TYPE | DIAMETER<br>(mm) | MATERIAL | INVERT ELEV<br>AT MAIN (m) | INVERT ELEV<br>AT PROPERTY<br>LINE (m) | INVERT ELEV<br>AT SERVICE<br>END (m) | COVER AT<br>PROPERTY<br>LINE (m) | DISTANCE INTO<br>PROPERTY (m) | INSTALLATION<br>DATE |
|-----------------|------------------|----------|----------------------------|----------------------------------------|--------------------------------------|----------------------------------|-------------------------------|----------------------|
| SANITARY        | 100              | PVC      | 601.18                     | 601.95                                 | 602.01                               | 2.35                             | 3.00                          | AUGUST 2018          |
| WATER           | 19               | COPPER   | 601.07                     | 601.96                                 | 602.02                               | 2.43                             | 3.00                          | AUGUST 2018          |
| STORM           | N/A              | N/A      | N/A                        | N/A                                    | N/A                                  | N/A                              | N/A                           | N/A                  |

| ELECTRICAL / COMMUNICATIONS / GAS |          |                   |                                   |  |  |  |  |
|-----------------------------------|----------|-------------------|-----------------------------------|--|--|--|--|
| ТҮРЕ                              | PROVIDER | SIZE AND MATERIAL | LOCATION ( UNDERGROUND/ OVERHEAD) |  |  |  |  |
| ELECTRICAL                        | BC HYDRO | 75mm DB2          | UNDERGROUND                       |  |  |  |  |
| COMMUNICATION                     | TELUS    | 50mm DB2          | UNDERGROUND                       |  |  |  |  |
| COMMUNICATION                     | SHAW     | 50mm DB2          | UNDERGROUND                       |  |  |  |  |
| GAS                               | FORTISBC | 42 PROP/P.E.      | UNDERGROUND                       |  |  |  |  |

INFORMATION SHEETS: L&M ENGINEERING LIMITED PROJECT NUMBER 1596-02 SURVEY DATE: AUGUST 2018 INSTALLED BY: NAKIB CONSTRUCTION LTD. COMMENTS:

> THE INFORMATION CONTAINED HEREIN IS FOR INTERNAL USE ONLY. NOT TO BE RELIED UPON UNLESS CONFIRMED BY SITE INVESTIGATION.