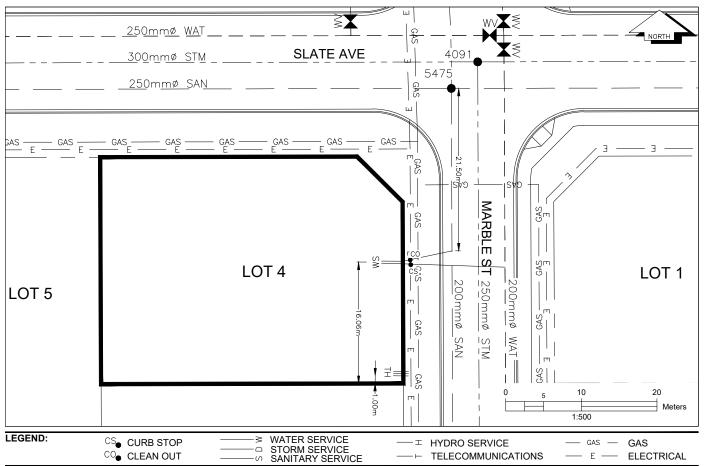

## City of Prince George HISTORY SHEET

| PID:   | 030-959-705 |
|--------|-------------|
| SD/MU: | SD100549    |
| WO:    |             |

CIVIC ADDRESS: 4689 MARBLE STREET

LEGAL DESCRIPTION: LOT 4 DISTRICT LOT 4050 PLAN EPP89775

| SERVICE<br>TYPE | DIAMETER<br>(mm) | MATERIAL | INVERT ELEV<br>AT MAIN (m) | INVERT ELEV<br>AT PROPERTY<br>LINE (m) | INVERT ELEV<br>AT SERVICE<br>END (m) | COVER AT<br>PROPERTY<br>LINE (m) | DISTANCE INTO<br>PROPERTY (m) | INSTALLATION DATE |
|-----------------|------------------|----------|----------------------------|----------------------------------------|--------------------------------------|----------------------------------|-------------------------------|-------------------|
| SANITARY        | 100              | PVC      | 601.26                     | 602.06                                 | 602.12                               | 2.80                             | 3.00                          | AUGUST 2018       |
| WATER           | 19               | COPPER   | 601.86                     | 602.08                                 | 602.14                               | 2.86                             | 3.00                          | AUGUST 2018       |
| STORM           | N/A              | N/A      | N/A                        | N/A                                    | N/A                                  | N/A                              | N/A                           | N/A               |

| ELECTRICAL / COMMUNICATIONS / GAS |          |                   |                                   |  |  |  |
|-----------------------------------|----------|-------------------|-----------------------------------|--|--|--|
| TYPE                              | PROVIDER | SIZE AND MATERIAL | LOCATION ( UNDERGROUND/ OVERHEAD) |  |  |  |
| ELECTRICAL                        | BC HYDRO | 75mm DB2          | UNDERGROUND                       |  |  |  |
| COMMUNICATION                     | TELUS    | 50mm DB2          | UNDERGROUND                       |  |  |  |
| COMMUNICATION                     | SHAW     | 50mm DB2          | UNDERGROUND                       |  |  |  |
| GAS                               | FORTISBC | 42 PROP/P.E.      | UNDERGROUND                       |  |  |  |