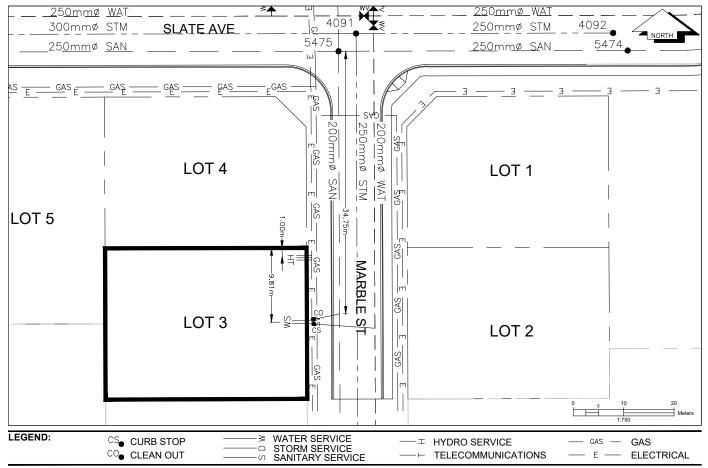

## City of Prince George HISTORY SHEET

| PID:   | 030-959-691 |
|--------|-------------|
| SD/MU: | SD100549    |
| WO:    |             |

CIVIC ADDRESS: 4657 MARBLE STREET LEGAL DESCRIPTION: LOT 3 DISTRICT LOT 4050 PLAN EPP89775

| SERVICE<br>TYPE | DIAMETER<br>(mm) | MATERIAL | INVERT ELEV<br>AT MAIN (m) | INVERT ELEV<br>AT PROPERTY<br>LINE (m) | INVERT ELEV<br>AT SERVICE<br>END (m) | COVER AT<br>PROPERTY<br>LINE (m) | DISTANCE INTO<br>PROPERTY (m) | INSTALLATION<br>DATE |
|-----------------|------------------|----------|----------------------------|----------------------------------------|--------------------------------------|----------------------------------|-------------------------------|----------------------|
| SANITARY        | 100              | PVC      | 601.74                     | 602.25                                 | 602.31                               | 2.79                             | 3.00                          | AUGUST 2018          |
| WATER           | 19               | COPPER   | 602.00                     | 602.28                                 | 602.34                               | 2.84                             | 3.00                          | AUGUST 2018          |
| STORM           | N/A              | N/A      | N/A                        | N/A                                    | N/A                                  | N/A                              | N/A                           | N/A                  |

| ELECTRICAL / COMMUNICATIONS / GAS |          |                   |                                   |  |  |  |  |
|-----------------------------------|----------|-------------------|-----------------------------------|--|--|--|--|
| ТҮРЕ                              | PROVIDER | SIZE AND MATERIAL | LOCATION ( UNDERGROUND/ OVERHEAD) |  |  |  |  |
| ELECTRICAL                        | BC HYDRO | 75mm DB2          | UNDERGROUND                       |  |  |  |  |
| COMMUNICATION                     | TELUS    | 50mm DB2          | UNDERGROUND                       |  |  |  |  |
| COMMUNICATION                     | SHAW     | 50mm DB2          | UNDERGROUND                       |  |  |  |  |
| GAS                               | FORTISBC | 42 PROP/P.E.      | UNDERGROUND                       |  |  |  |  |