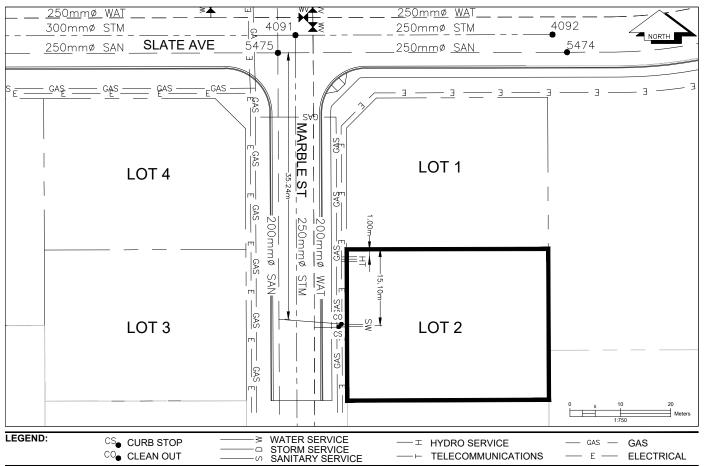

## City of Prince George

| PID:   | 030-959-683 |
|--------|-------------|
| SD/MU: | SD100549    |
| WO:    |             |

CIVIC ADDRESS: 4660 MARBLE STREET

LEGAL DESCRIPTION: LOT 2 DISTRICT LOT 4050 PLAN EPP89775

| SERVICE<br>TYPE | DIAMETER<br>(mm) | MATERIAL | INVERT ELEV<br>AT MAIN (m) | INVERT ELEV<br>AT PROPERTY<br>LINE (m) | INVERT ELEV<br>AT SERVICE<br>END (m) | COVER AT<br>PROPERTY<br>LINE (m) | DISTANCE INTO<br>PROPERTY (m) | INSTALLATION DATE |
|-----------------|------------------|----------|----------------------------|----------------------------------------|--------------------------------------|----------------------------------|-------------------------------|-------------------|
| SANITARY        | 100              | PVC      | 601.74                     | 602.72                                 | 602.78                               | 2.31                             | 3.00                          | AUGUST 2018       |
| WATER           | 19               | COPPER   | 602.00                     | 602.68                                 | 602.74                               | 2.42                             | 3.00                          | AUGUST 2018       |
| STORM           | N/A              | N/A      | N/A                        | N/A                                    | N/A                                  | N/A                              | N/A                           | N/A               |

| ELECTRICAL / COMMUNICATIONS / GAS |          |                   |                                   |  |  |  |  |
|-----------------------------------|----------|-------------------|-----------------------------------|--|--|--|--|
| TYPE                              | PROVIDER | SIZE AND MATERIAL | LOCATION ( UNDERGROUND/ OVERHEAD) |  |  |  |  |
| ELECTRICAL                        | BC HYDRO | 75mm DB2          | UNDERGROUND                       |  |  |  |  |
| COMMUNICATION                     | TELUS    | 50mm DB2          | UNDERGROUND                       |  |  |  |  |
| COMMUNICATION                     | SHAW     | 50mm DB2          | UNDERGROUND                       |  |  |  |  |
| GAS                               | FORTISBC | 42 PROP/P.E.      | UNDERGROUND                       |  |  |  |  |