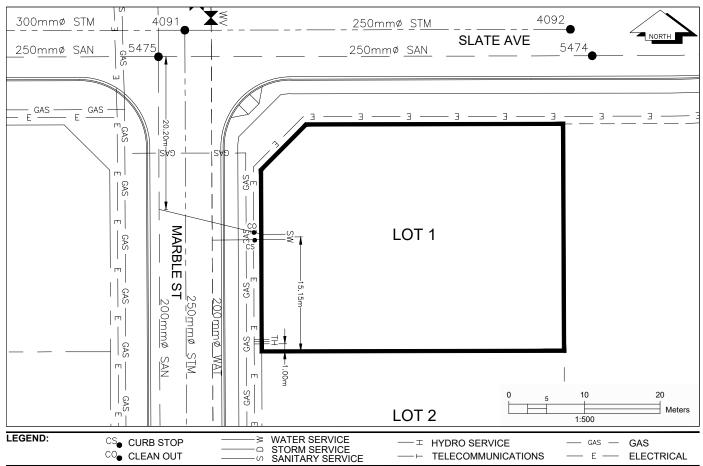

## City of Prince George HISTORY SHEET

| PID:   | 030-959-675 |
|--------|-------------|
| SD/MU: | SD100549    |
| WO:    |             |

CIVIC ADDRESS: 4688 MARBLE STREET

LEGAL DESCRIPTION: LOT 1 DISTRICT LOT 4050 PLAN EPP89775

| SERVICE<br>TYPE | DIAMETER<br>(mm) | MATERIAL | INVERT ELEV<br>AT MAIN (m) | INVERT ELEV<br>AT PROPERTY<br>LINE (m) | INVERT ELEV<br>AT SERVICE<br>END (m) | COVER AT<br>PROPERTY<br>LINE (m) | DISTANCE INTO<br>PROPERTY (m) | INSTALLATION DATE |
|-----------------|------------------|----------|----------------------------|----------------------------------------|--------------------------------------|----------------------------------|-------------------------------|-------------------|
| SANITARY        | 100              | PVC      | 601.23                     | 602.48                                 | 602.54                               | 2.36                             | 3.00                          | AUGUST 2018       |
| WATER           | 19               | COPPER   | 601.86                     | 602.48                                 | 602.54                               | 2.44                             | 3.00                          | AUGUST 2018       |
| STORM           | N/A              | N/A      | N/A                        | N/A                                    | N/A                                  | N/A                              | N/A                           | N/A               |

| ELECTRICAL / COMMUNICATIONS / GAS |          |                   |                                   |  |  |  |  |
|-----------------------------------|----------|-------------------|-----------------------------------|--|--|--|--|
| TYPE                              | PROVIDER | SIZE AND MATERIAL | LOCATION ( UNDERGROUND/ OVERHEAD) |  |  |  |  |
| ELECTRICAL                        | BC HYDRO | 75mm DB2          | UNDERGROUND                       |  |  |  |  |
| COMMUNICATION                     | TELUS    | 50mm DB2          | UNDERGROUND                       |  |  |  |  |
| COMMUNICATION                     | SHAW     | 50mm DB2          | UNDERGROUND                       |  |  |  |  |
| GAS                               | FORTISBC | 42 PROP/P.E.      | UNDERGROUND                       |  |  |  |  |