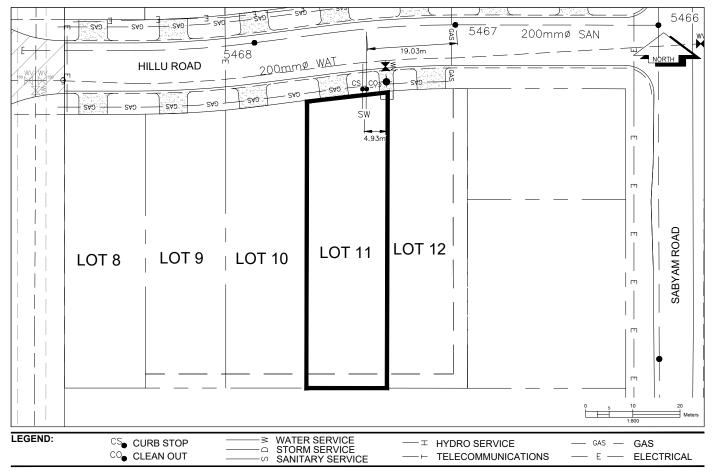

## CIVIC ADDRESS: 7045 HILLU ROAD

LEGAL DESCRIPTION: LOT 11 DISTRICT LOT 2424 PLAN EPP86274

| SERVICE<br>TYPE | DIAMETER<br>(mm) | MATERIAL | INVERT ELEV<br>AT MAIN (m) | INVERT ELEV<br>AT PROPERTY<br>LINE (m) | INVERT ELEV<br>AT SERVICE<br>END (m) | COVER AT<br>PROPERTY<br>LINE (m) | DISTANCE INTO<br>PROPERTY (m) | INSTALLATION<br>DATE |
|-----------------|------------------|----------|----------------------------|----------------------------------------|--------------------------------------|----------------------------------|-------------------------------|----------------------|
| SANITARY        | 100              | PVC      | 755.31                     | 755.57                                 | 755.64                               | 2.08                             | 3.00                          | NOV 2018             |
| WATER           | 19               | COPPER   | 755.31                     | 755.57                                 | 755.64                               | 2.56                             | 3.00                          | NOV 2018             |
| STORM           | N/A              | N/A      | N/A                        | N/A                                    | N/A                                  | N/A                              | N/A                           | N/A                  |