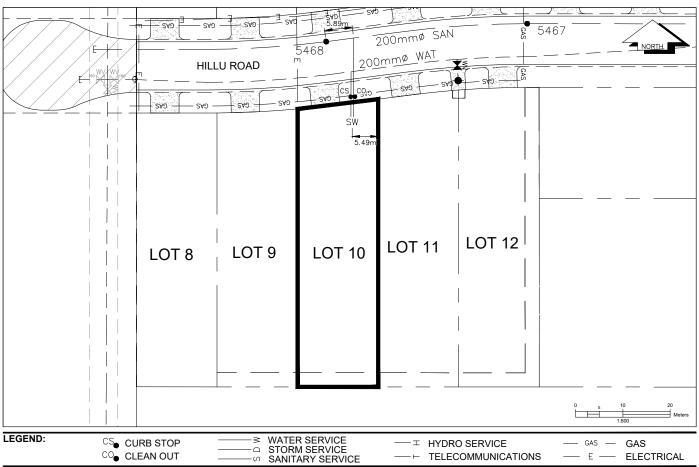

## City of Prince George HISTORY SHEET

| PID:   | 030-813-751 |
|--------|-------------|
| SD/MU: | SD100537    |
| WO:    |             |

CITY OF PRINCE GEORGE

CIVIC ADDRESS: 7059 HILLU ROAD

LEGAL DESCRIPTION: LOT 10 DISTRICT LOT 2424 PLAN EPP86274

CO CLEAN OUT

| SERVICE<br>TYPE | DIAMETER<br>(mm) | MATERIAL | INVERT ELEV<br>AT MAIN (m) | INVERT ELEV<br>AT PROPERTY<br>LINE (m) | INVERT ELEV<br>AT SERVICE<br>END (m) | COVER AT<br>PROPERTY<br>LINE (m) | DISTANCE INTO<br>PROPERTY (m) | INSTALLATION DATE |
|-----------------|------------------|----------|----------------------------|----------------------------------------|--------------------------------------|----------------------------------|-------------------------------|-------------------|
| SANITARY        | 100              | PVC      | 755.61                     | 756.00                                 | 756.15                               | 2.08                             | 3.00                          | NOV 2018          |
| WATER           | 19               | COPPER   | 754.99                     | 755.87                                 | 755.79                               | 2.50                             | 3.0                           | NOV 2018          |
| STORM           | N/A              | N/A      | N/A                        | N/A                                    | N/A                                  | N/A                              | N/A                           | N/A               |

| ELECTRICAL / COMMUNICATIONS / GAS |          |                   |                                   |  |  |  |
|-----------------------------------|----------|-------------------|-----------------------------------|--|--|--|
| TYPE                              | PROVIDER | SIZE AND MATERIAL | LOCATION ( UNDERGROUND/ OVERHEAD) |  |  |  |
| ELECTRICAL                        | BC HYDRO | 75mm DB2          | OVERHEAD                          |  |  |  |
| COMMUNICATION                     | TELUS    | 50mm DB2          | OVERHEAD                          |  |  |  |
| COMMUNICATION                     | SHAW     | 50mm DB2          | OVERHEAD                          |  |  |  |
| GAS                               | FORTISBC | 42 PROP/P.E.      | OVERHEAD                          |  |  |  |