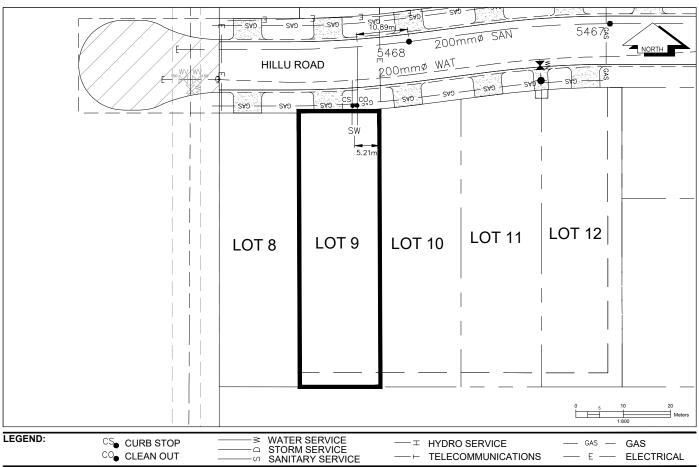

## City of Prince George HISTORY SHEET

| PID:   | 030-813-743 |
|--------|-------------|
| SD/MU: | SD100537    |
| WO:    |             |

PRINCE GEORGE

CIVIC ADDRESS: 7073 HILLU ROAD

LEGAL DESCRIPTION: LOT 9 DISTRICT LOT 2424 PLAN EPP86274

CS CURB STOP

CO CLEAN OUT

| SERVICE<br>TYPE | DIAMETER<br>(mm) | MATERIAL | INVERT ELEV<br>AT MAIN (m) | INVERT ELEV<br>AT PROPERTY<br>LINE (m) | INVERT ELEV<br>AT SERVICE<br>END (m) | COVER AT<br>PROPERTY<br>LINE (m) | DISTANCE INTO<br>PROPERTY (m) | INSTALLATION DATE |
|-----------------|------------------|----------|----------------------------|----------------------------------------|--------------------------------------|----------------------------------|-------------------------------|-------------------|
| SANITARY        | 100              | PVC      | 755.58                     | 756.21                                 | 756.28                               | 2.19                             | 3.00                          | NOV 2018          |
| WATER           | 19               | COPPER   | 755.28                     | 755.80                                 | 755.98                               | 2.62                             | 3.00                          | NOV 2018          |
| STORM           | N/A              | N/A      | N/A                        | N/A                                    | N/A                                  | N/A                              | N/A                           | N/A               |

| ELECTRICAL / COMMUNICATIONS / GAS |          |                   |                                   |  |  |  |  |
|-----------------------------------|----------|-------------------|-----------------------------------|--|--|--|--|
| TYPE                              | PROVIDER | SIZE AND MATERIAL | LOCATION ( UNDERGROUND/ OVERHEAD) |  |  |  |  |
| ELECTRICAL                        | BC HYDRO | 75mm DB2          | OVERHEAD                          |  |  |  |  |
| COMMUNICATION                     | TELUS    | 50mm DB2          | OVERHEAD                          |  |  |  |  |
| COMMUNICATION                     | SHAW     | 50mm DB2          | OVERHEAD                          |  |  |  |  |
| GAS                               | FORTISBC | 42 PROP/P.E.      | OVERHEAD                          |  |  |  |  |