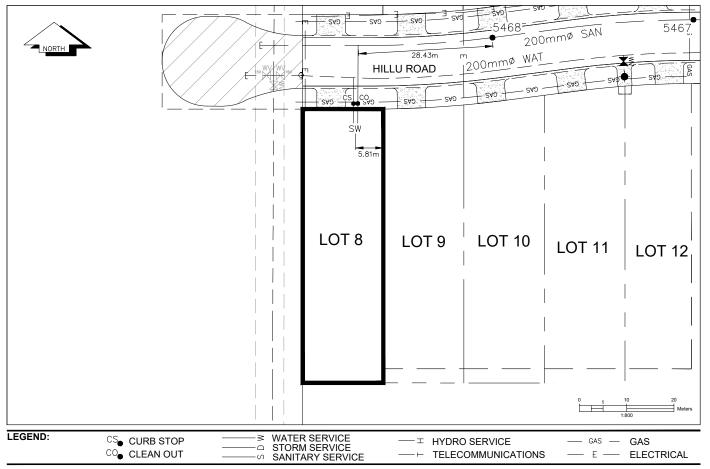

## CIVIC ADDRESS: 7087 HILLU ROAD

LEGAL DESCRIPTION: LOT 8 DISTRICT LOT 2424 PLAN EPP86274

| SERVICE<br>TYPE | DIAMETER<br>(mm) | MATERIAL | INVERT ELEV<br>AT MAIN (m) | INVERT ELEV<br>AT PROPERTY<br>LINE (m) | INVERT ELEV<br>AT SERVICE<br>END (m) | COVER AT<br>PROPERTY<br>LINE (m) | DISTANCE INTO<br>PROPERTY (m) | INSTALLATION<br>DATE |
|-----------------|------------------|----------|----------------------------|----------------------------------------|--------------------------------------|----------------------------------|-------------------------------|----------------------|
| SANITARY        | 100              | PVC      | 756.05                     | 756.37                                 | 756.46                               | 2.30                             | 3.00                          | NOV 2018             |
| WATER           | 19               | COPPER   | 755.58                     | 756.05                                 | 756.14                               | 2.70                             | 3.00                          | NOV 2018             |
| STORM           | N/A              | N/A      | N/A                        | N/A                                    | N/A                                  | N/A                              | N/A                           | N/A                  |