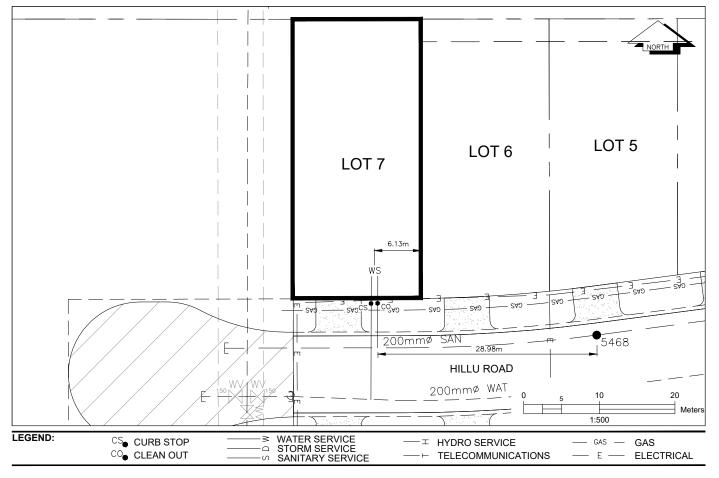

## City of Prince George HISTORY SHEET

| PID:   | 030-813-727 |
|--------|-------------|
| SD/MU: | SD100537    |
| WO:    |             |

SURVEY DATE:

NOV 2018

CITY OF PRINCE GEORGE

CIVIC ADDRESS: 7090 HILLU ROAD

LEGAL DESCRIPTION: LOT 7 DISTRICT LOT 2424 PLAN EPP86274

| SERVICE<br>TYPE | DIAMETER<br>(mm) | MATERIAL | INVERT ELEV<br>AT MAIN (m) | INVERT ELEV<br>AT PROPERTY<br>LINE (m) | INVERT ELEV<br>AT SERVICE<br>END (m) | COVER AT<br>PROPERTY<br>LINE (m) | DISTANCE INTO<br>PROPERTY (m) | INSTALLATION<br>DATE |
|-----------------|------------------|----------|----------------------------|----------------------------------------|--------------------------------------|----------------------------------|-------------------------------|----------------------|
| SANITARY        | 100              | PVC      | 756.04                     | 756.26                                 | 756.33                               | 2.40                             | 3.00                          | NOV 2018             |
| WATER           | 19               | COPPER   | 755.76                     | 755.99                                 | 756.09                               | 2.77                             | 3.00                          | NOV 2018             |
| STORM           | N/A              | N/A      | N/A                        | N/A                                    | N/A                                  | N/A                              | N/A                           | N/A                  |

| ELECTRICAL / COMMUNICATIONS / GAS |          |                   |                                   |  |  |  |  |
|-----------------------------------|----------|-------------------|-----------------------------------|--|--|--|--|
| ТҮРЕ                              | PROVIDER | SIZE AND MATERIAL | LOCATION ( UNDERGROUND/ OVERHEAD) |  |  |  |  |
| ELECTRICAL                        | BC HYDRO | 75mm DB2          | OVERHEAD                          |  |  |  |  |
| COMMUNICATION                     | TELUS    | 50mm DB2          | OVERHEAD                          |  |  |  |  |
| COMMUNICATION                     | SHAW     | 50mm DB2          | OVERHEAD                          |  |  |  |  |
| GAS                               | FORTISBC | 42 PROP/P.E.      | OVERHEAD                          |  |  |  |  |