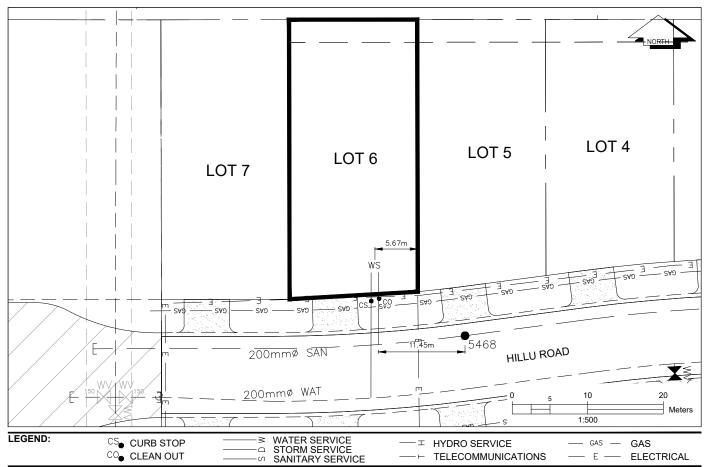

## City of Prince George HISTORY SHEET

| PID:   | 030-813-719 |
|--------|-------------|
| SD/MU: | SD100537    |
| WO:    |             |

CITY OF PRINCE GEORGE

CIVIC ADDRESS: 7076 HILLU ROAD

LEGAL DESCRIPTION: LOT 6 DISTRICT LOT 2424 PLAN EPP86274

| SERVICE<br>TYPE | DIAMETER<br>(mm) | MATERIAL | INVERT ELEV<br>AT MAIN (m) | INVERT ELEV<br>AT PROPERTY<br>LINE (m) | INVERT ELEV<br>AT SERVICE<br>END (m) | COVER AT<br>PROPERTY<br>LINE (m) | DISTANCE INTO<br>PROPERTY (m) | INSTALLATION DATE |
|-----------------|------------------|----------|----------------------------|----------------------------------------|--------------------------------------|----------------------------------|-------------------------------|-------------------|
| SANITARY        | 100              | PVC      | 755.52                     | 756.13                                 | 756.21                               | 2.25                             | 3.00                          | NOV 2018          |
| WATER           | 19               | COPPER   | 755.28                     | 755.94                                 | 755.98                               | 2.50                             | 3.00                          | NOV 2018          |
| STORM           | N/A              | N/A      | N/A                        | N/A                                    | N/A                                  | N/A                              | N/A                           | N/A               |

| ELECTRICAL / COMMUNICATIONS / GAS |          |                   |                                   |  |  |  |  |
|-----------------------------------|----------|-------------------|-----------------------------------|--|--|--|--|
| TYPE                              | PROVIDER | SIZE AND MATERIAL | LOCATION ( UNDERGROUND/ OVERHEAD) |  |  |  |  |
| ELECTRICAL                        | BC HYDRO | 75mm DB2          | OVERHEAD                          |  |  |  |  |
| COMMUNICATION                     | TELUS    | 50mm DB2          | OVERHEAD                          |  |  |  |  |
| COMMUNICATION                     | SHAW     | 50mm DB2          | OVERHEAD                          |  |  |  |  |
| GAS                               | FORTISBC | 42 PROP/P.E.      | OVERHEAD                          |  |  |  |  |