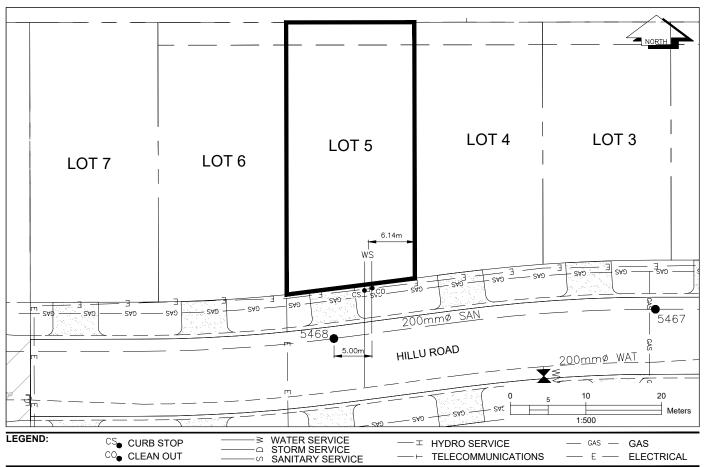

## City of Prince George HISTORY SHEET

| PID:   | 030-813-701 |
|--------|-------------|
| SD/MU: | SD100537    |
| WO:    |             |

CITY OF PRINCE GEORGE

CIVIC ADDRESS: 7062 HILLU ROAD

LEGAL DESCRIPTION: LOT 5 DISTRICT LOT 2424 PLAN EPP86274

| SERVICE<br>TYPE | DIAMETER<br>(mm) | MATERIAL | INVERT ELEV<br>AT MAIN (m) | INVERT ELEV<br>AT PROPERTY<br>LINE (m) | INVERT ELEV<br>AT SERVICE<br>END (m) | COVER AT<br>PROPERTY<br>LINE (m) | DISTANCE INTO<br>PROPERTY (m) | INSTALLATION DATE |
|-----------------|------------------|----------|----------------------------|----------------------------------------|--------------------------------------|----------------------------------|-------------------------------|-------------------|
| SANITARY        | 100              | PVC      | 755.73                     | 755.85                                 | 755.92                               | 2.20                             | 3.00                          | NOV 2018          |
| WATER           | 19               | COPPER   | 754.98                     | 755.40                                 | 755.48                               | 2.60                             | 3.00                          | NOV 2018          |
| STORM           | N/A              | N/A      | N/A                        | N/A                                    | N/A                                  | N/A                              | N/A                           | N/A               |

| ELECTRICAL / COMMUNICATIONS / GAS |          |                   |                                   |  |  |  |  |
|-----------------------------------|----------|-------------------|-----------------------------------|--|--|--|--|
| TYPE                              | PROVIDER | SIZE AND MATERIAL | LOCATION ( UNDERGROUND/ OVERHEAD) |  |  |  |  |
| ELECTRICAL                        | BC HYDRO | 75mm DB2          | OVERHEAD                          |  |  |  |  |
| COMMUNICATION                     | TELUS    | 50mm DB2          | OVERHEAD                          |  |  |  |  |
| COMMUNICATION                     | SHAW     | 50mm DB2          | OVERHEAD                          |  |  |  |  |
| GAS                               | FORTISBC | 42 PROP/P.E.      | OVERHEAD                          |  |  |  |  |