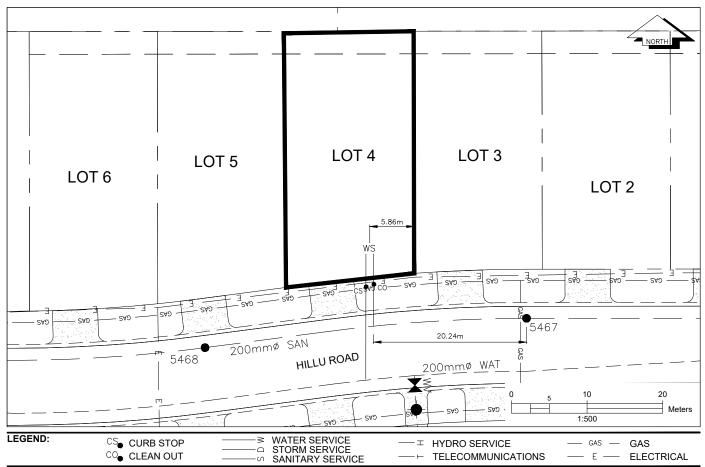

## City of Prince George HISTORY SHEET

| PID:   | 030-813-697 |
|--------|-------------|
| SD/MU: | SD100537    |
| WO:    |             |

CITY OF PRINCE GEORGE

CIVIC ADDRESS: 7048 HILLU ROAD

LEGAL DESCRIPTION: LOT 4 DISTRICT LOT 2424 PLAN EPP86274

| SERVICE<br>TYPE | DIAMETER<br>(mm) | MATERIAL | INVERT ELEV<br>AT MAIN (m) | INVERT ELEV<br>AT PROPERTY<br>LINE (m) | INVERT ELEV<br>AT SERVICE<br>END (m) | COVER AT<br>PROPERTY<br>LINE (m) | DISTANCE INTO<br>PROPERTY (m) | INSTALLATION DATE |
|-----------------|------------------|----------|----------------------------|----------------------------------------|--------------------------------------|----------------------------------|-------------------------------|-------------------|
| SANITARY        | 100              | PVC      | 754.81                     | 755.45                                 | 755.50                               | 2.16                             | 3.00                          | NOV 2018          |
| WATER           | 19               | COPPER   | 754.77                     | 754.98                                 | 755.00                               | 2.63                             | 3.00                          | NOV 2018          |
| STORM           | N/A              | N/A      | N/A                        | N/A                                    | N/A                                  | N/A                              | N/A                           | N/A               |

| ELECTRICAL / COMMUNICATIONS / GAS |          |                   |                                   |  |  |  |  |
|-----------------------------------|----------|-------------------|-----------------------------------|--|--|--|--|
| TYPE                              | PROVIDER | SIZE AND MATERIAL | LOCATION ( UNDERGROUND/ OVERHEAD) |  |  |  |  |
| ELECTRICAL                        | BC HYDRO | 75mm DB2          | OVERHEAD                          |  |  |  |  |
| COMMUNICATION                     | TELUS    | 50mm DB2          | OVERHEAD                          |  |  |  |  |
| COMMUNICATION                     | SHAW     | 50mm DB2          | OVERHEAD                          |  |  |  |  |
| GAS                               | FORTISBC | 42 PROP/P.E.      | OVERHEAD                          |  |  |  |  |