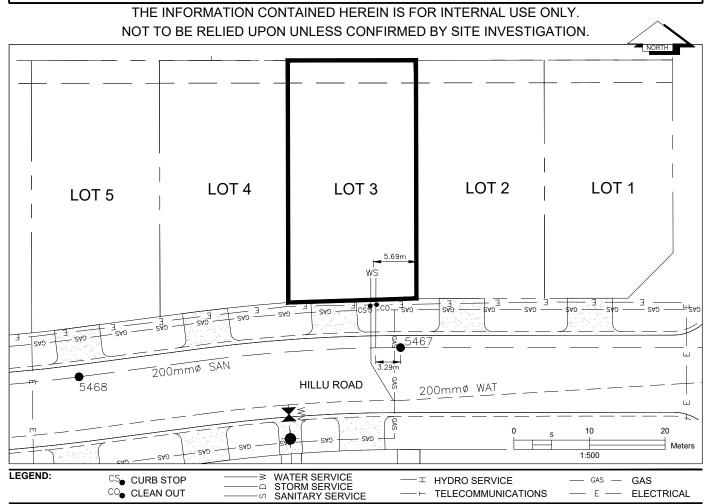

## City of Prince George HISTORY SHEET

| PID:   | 030-813-689 |
|--------|-------------|
| SD/MU: | SD100537    |
| WO:    |             |

CITY OF PRINCE GEORGE

CIVIC ADDRESS: 7034 HILLU ROAD

LEGAL DESCRIPTION: LOT 3 DISTRICT LOT 2424 PLAN EPP86274

| SERVICE<br>TYPE | DIAMETER<br>(mm) | MATERIAL | INVERT ELEV<br>AT MAIN (m) | INVERT ELEV<br>AT PROPERTY<br>LINE (m) | INVERT ELEV<br>AT SERVICE<br>END (m) | COVER AT<br>PROPERTY<br>LINE (m) | DISTANCE INTO<br>PROPERTY (m) | INSTALLATION<br>DATE |
|-----------------|------------------|----------|----------------------------|----------------------------------------|--------------------------------------|----------------------------------|-------------------------------|----------------------|
| SANITARY        | 100              | PVC      | 754.91                     | 755.05                                 | 755.11                               | 2.16                             | 3.00                          | NOV 2018             |
| WATER           | 19               | COPPER   | 754.11                     | 754.31                                 | 754.76                               | 2.50                             | 3.00                          | NOV 2018             |
| STORM           | N/A              | N/A      | N/A                        | N/A                                    | N/A                                  | N/A                              | N/A                           | N/A                  |

| ELECTRICAL / COMMUNICATIONS / GAS |          |                   |                                   |  |  |
|-----------------------------------|----------|-------------------|-----------------------------------|--|--|
| TYPE                              | PROVIDER | SIZE AND MATERIAL | LOCATION ( UNDERGROUND/ OVERHEAD) |  |  |
| ELECTRICAL                        | BC HYDRO | 75mm DB2          | OVERHEAD                          |  |  |
| COMMUNICATION                     | TELUS    | 50mm DB2          | OVERHEAD                          |  |  |
| COMMUNICATION                     | SHAW     | 50mm DB2          | OVERHEAD                          |  |  |
| GAS                               | FORTISBC | 42 PROP/P.E.      | OVERHEAD                          |  |  |