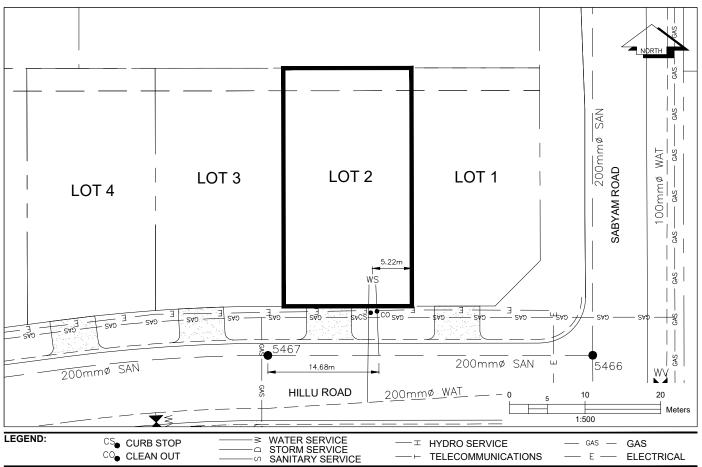

## City of Prince George HISTORY SHEET

| PID:   | 030-813-671 |
|--------|-------------|
| SD/MU: | SD100537    |
| WO:    |             |

CITY OF PRINCE GEORGE

CIVIC ADDRESS: 7020 HILLU ROAD

LEGAL DESCRIPTION: LOT 2 DISTRICT LOT 2424 PLAN EPP86274

| SERVICE<br>TYPE | DIAMETER<br>(mm) | MATERIAL | INVERT ELEV<br>AT MAIN (m) | INVERT ELEV<br>AT PROPERTY<br>LINE (m) | INVERT ELEV<br>AT SERVICE<br>END (m) | COVER AT<br>PROPERTY<br>LINE (m) | DISTANCE INTO<br>PROPERTY (m) | INSTALLATION DATE |
|-----------------|------------------|----------|----------------------------|----------------------------------------|--------------------------------------|----------------------------------|-------------------------------|-------------------|
| SANITARY        | 100              | PVC      | 753.92                     | 753.79                                 | 754.61                               | 2.13                             | 3.00                          | NOV 2018          |
| WATER           | 19               | COPPER   | 754.09                     | 754.15                                 | 754.19                               | 2.56                             | 3.00                          | NOV 2018          |
| STORM           | N/A              | N/A      | N/A                        | N/A                                    | N/A                                  | N/A                              | N/A                           | N/A               |

| ELECTRICAL / COMMUNICATIONS / GAS |          |                   |                                   |  |  |  |
|-----------------------------------|----------|-------------------|-----------------------------------|--|--|--|
| TYPE                              | PROVIDER | SIZE AND MATERIAL | LOCATION ( UNDERGROUND/ OVERHEAD) |  |  |  |
| ELECTRICAL                        | BC HYDRO | 75mm DB2          | OVERHEAD                          |  |  |  |
| COMMUNICATION                     | TELUS    | 50mm DB2          | OVERHEAD                          |  |  |  |
| COMMUNICATION                     | SHAW     | 50mm DB2          | OVERHEAD                          |  |  |  |
| GAS                               | FORTISBC | 42 PROP/P.E.      | OVERHEAD                          |  |  |  |