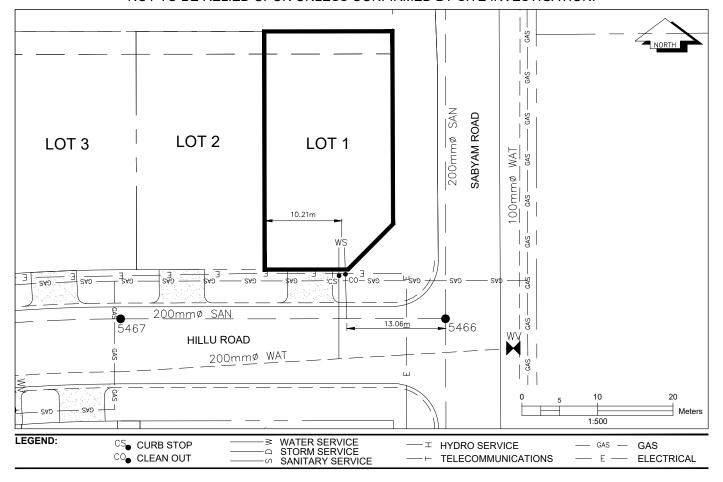

## City of Prince George HISTORY SHEET

| PID:   | 030-813-662 |
|--------|-------------|
| SD/MU: | SD100537    |
| WO:    |             |

CITY OF PRINCE GEORGE

CIVIC ADDRESS: 7006 HILLU ROAD

LEGAL DESCRIPTION: LOT 1 DISTRICT LOT 2424 PLAN EPP86274

| SERVICE<br>TYPE | DIAMETER<br>(mm) | MATERIAL | INVERT ELEV<br>AT MAIN (m) | INVERT ELEV<br>AT PROPERTY<br>LINE (m) | INVERT ELEV<br>AT SERVICE<br>END (m) | COVER AT<br>PROPERTY<br>LINE (m) | DISTANCE INTO<br>PROPERTY (m) | INSTALLATION<br>DATE |
|-----------------|------------------|----------|----------------------------|----------------------------------------|--------------------------------------|----------------------------------|-------------------------------|----------------------|
| SANITARY        | 100              | PVC      | 754.01                     | 753.30                                 | 754.13                               | 2.25                             | 3.00                          | NOV 2018             |
| WATER           | 19               | COPPER   | 753.54                     | 753.70                                 | 754.03                               | 2.64                             | 3.00                          | NOV 2018             |
| STORM           | N/A              | N/A      | N/A                        | N/A                                    | N/A                                  | N/A                              | N/A                           | N/A                  |

| ELECTRICAL / COMMUNICATIONS / GAS |          |                   |                                   |  |  |  |  |
|-----------------------------------|----------|-------------------|-----------------------------------|--|--|--|--|
| ТҮРЕ                              | PROVIDER | SIZE AND MATERIAL | LOCATION ( UNDERGROUND/ OVERHEAD) |  |  |  |  |
| ELECTRICAL                        | BC HYDRO | 75mm DB2          | OVERHEAD                          |  |  |  |  |
| COMMUNICATION                     | TELUS    | 50mm DB2          | OVERHEAD                          |  |  |  |  |
| COMMUNICATION                     | SHAW     | 50mm DB2          | OVERHEAD                          |  |  |  |  |
| GAS                               | FORTISBC | 42 PROP/P.E.      | OVERHEAD                          |  |  |  |  |

INFORMATION SHEETS: L&M ENGINEERING LIMITED PROJECT NUMBER 1582-01 INSTALLED BY: NBC CONTRACTING INC.

SURVEY DATE: NOV 2018

COMMENTS:

THE INFORMATION CONTAINED HEREIN IS FOR INTERNAL USE ONLY. NOT TO BE RELIED UPON UNLESS CONFIRMED BY SITE INVESTIGATION.