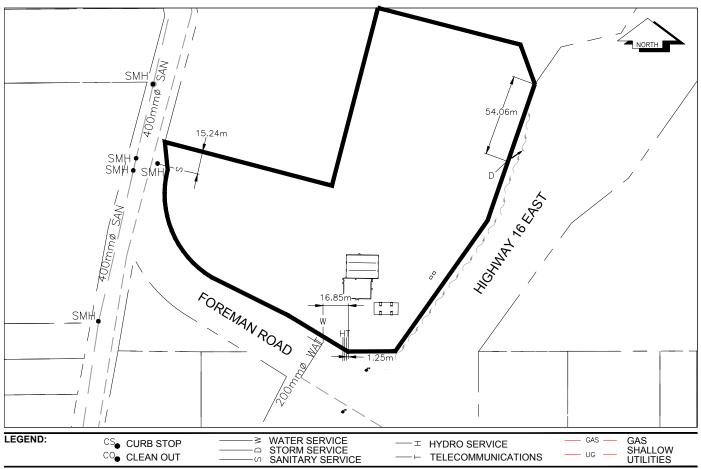

## City of Prince George HISTORY SHEET

| PID:   | PID 030-689-805 |
|--------|-----------------|
| SD/MU: | BP040405        |
| WO:    |                 |

PRINCE GEORGE

CIVIC ADDRESS:718 FOREMAN ROADLEGAL DESCRIPTION:LOT1DISTRICT LOT 954PLAN EPP82193

| SERVICE<br>TYPE | DIAMETER<br>(mm) | MATERIAL | INVERT ELEV<br>AT MAIN (m) | INVERT ELEV<br>AT PROPERTY<br>LINE (m) | INVERT ELEV<br>AT SERVICE<br>END (m) | COVER AT<br>PROPERTY<br>LINE (m) | DISTANCE INTO<br>PROPERTY (m) | INSTALLATION<br>DATE |
|-----------------|------------------|----------|----------------------------|----------------------------------------|--------------------------------------|----------------------------------|-------------------------------|----------------------|
| SANITARY        | 200mm            | PVC      | 666.69                     | 668.61                                 | N/A                                  | 2.50                             | N/A                           | JULY 2020            |
| WATER           | 200mm            | PVC      | 675.33                     | 375.32                                 | N/A                                  | 2.51                             | N/A                           | JULY 2020            |
| STORM           | N/A              | N/A      | N/A                        | N/A                                    | N/A                                  | N/A                              | N/A                           | N/A                  |

| ELECTRICAL / COMMUNICATIONS / GAS |          |                   |                                   |  |  |  |  |
|-----------------------------------|----------|-------------------|-----------------------------------|--|--|--|--|
| ТҮРЕ                              | PROVIDER | SIZE AND MATERIAL | LOCATION ( UNDERGROUND/ OVERHEAD) |  |  |  |  |
| ELECTRICAL                        | BC HYDRO | 75mm DB2          | UNDERGROUND                       |  |  |  |  |
| COMMUNICATION                     | TELUS    | 50mm DB2          | UNDERGROUND                       |  |  |  |  |
| COMMUNICATION                     | SHAW     | 50mm DB2          | UNDERGROUND                       |  |  |  |  |
| GAS                               | FORTISBC | 42 PROP/P.E.      | UNDERGROUND                       |  |  |  |  |

INFORMATION SHEETS: L&M ENGINEERING LIMITED PROJECT NUMBER 1509-15 INSTALLED BY: NORTHWEST CONSTRUCTION COMMENTS: SURVEY DATE: OCTOBER 2020

THE INFORMATION CONTAINED HEREIN IS FOR INTERNAL USE ONLY. NOT TO BE RELIED UPON UNLESS CONFIRMED BY SITE INVESTIGATION.