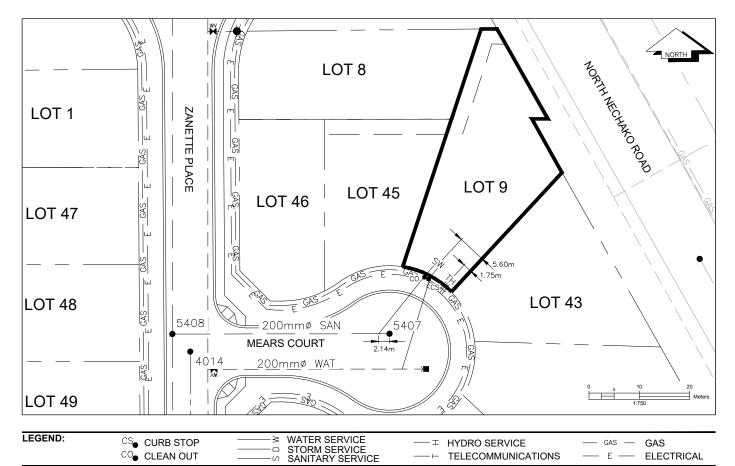

## City of Prince George HISTORY SHEET

| PID:   | 030-593-069 |
|--------|-------------|
| SD/MU: | SD100518    |
| WO:    |             |

CIVIC ADDRESS: 4180 MEARS COURT

LEGAL DESCRIPTION: LOT 9 DISTRICT LOT 4376 PLAN EPP67523

CO. CLEAN OUT

| SERVICE<br>TYPE | DIAMETER<br>(mm) | MATERIAL | INVERT ELEV<br>AT MAIN (m) | INVERT ELEV<br>AT PROPERTY<br>LINE (m) | INVERT ELEV<br>AT SERVICE<br>END (m) | COVER AT<br>PROPERTY<br>LINE (m) | DISTANCE INTO<br>PROPERTY (m) | INSTALLATION DATE |
|-----------------|------------------|----------|----------------------------|----------------------------------------|--------------------------------------|----------------------------------|-------------------------------|-------------------|
| SANITARY        | 100              | PVC      | 599.20                     | 599.54                                 | 599.61                               | 2.45                             | 3.00                          | MAY 2016          |
| WATER           | 19               | COPPER   | 598.83                     | 599.46                                 | 599.54                               | 2.61                             | 3.00                          | MAY 2016          |
| STORM           | N/A              | N/A      | N/A                        | N/A                                    | N/A                                  | N/A                              | N/A                           | N/A               |

| ELECTRICAL / COMMUNICATIONS / GAS |          |                   |                                   |  |  |  |  |
|-----------------------------------|----------|-------------------|-----------------------------------|--|--|--|--|
| TYPE                              | PROVIDER | SIZE AND MATERIAL | LOCATION ( UNDERGROUND/ OVERHEAD) |  |  |  |  |
| ELECTRICAL                        | BC HYDRO | 75mm DB2          | UNDERGROUND                       |  |  |  |  |
| COMMUNICATION                     | TELUS    | 50mm DB2          | UNDERGROUND                       |  |  |  |  |
| COMMUNICATION                     | SHAW     | 50mm DB2          | UNDERGROUND                       |  |  |  |  |
| GAS                               | FORTISBC | 42 PROP/P.E.      | UNDERGROUND                       |  |  |  |  |