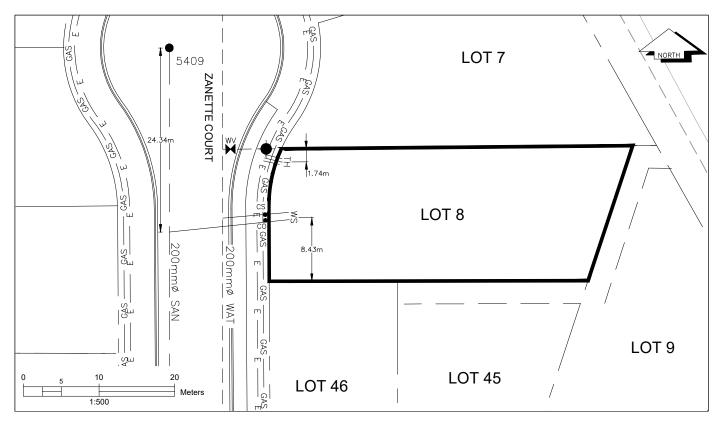

## City of Prince George HISTORY SHEET

| PID:   | 030-593-051 |
|--------|-------------|
| SD/MU: | SD100518    |
| WO:    |             |

CIVIC ADDRESS: 4170 ZANETTE PLACE

LEGAL DESCRIPTION: LOT 8 DISTRICT LOT 4376 PLAN EPP67523

| SERVICE<br>TYPE | DIAMETER<br>(mm) | MATERIAL | INVERT ELEV<br>AT MAIN (m) | INVERT ELEV<br>AT PROPERTY<br>LINE (m) | INVERT ELEV<br>AT SERVICE<br>END (m) | COVER AT<br>PROPERTY<br>LINE (m) | DISTANCE INTO<br>PROPERTY (m) | INSTALLATION DATE |
|-----------------|------------------|----------|----------------------------|----------------------------------------|--------------------------------------|----------------------------------|-------------------------------|-------------------|
| SANITARY        | 100              | PVC      | 599.08                     | 599.41                                 | 599.44                               | 2.46                             | 3.00                          | MAY 2016          |
| WATER           | 19               | COPPER   | 598.60                     | 599.42                                 | 599.47                               | 2.53                             | 3.00                          | MAY 2016          |
| STORM           | N/A              | N/A      | N/A                        | N/A                                    | N/A                                  | N/A                              | N/A                           | N/A               |

| ELECTRICAL / COMMUNICATIONS / GAS |          |                   |                                   |  |  |  |  |
|-----------------------------------|----------|-------------------|-----------------------------------|--|--|--|--|
| TYPE                              | PROVIDER | SIZE AND MATERIAL | LOCATION ( UNDERGROUND/ OVERHEAD) |  |  |  |  |
| ELECTRICAL                        | BC HYDRO | 75mm DB2          | UNDERGROUND                       |  |  |  |  |
| COMMUNICATION                     | TELUS    | 50mm DB2          | UNDERGROUND                       |  |  |  |  |
| COMMUNICATION                     | SHAW     | 50mm DB2          | UNDERGROUND                       |  |  |  |  |
| GAS                               | FORTISBC | 42 PROP/P.E.      | UNDERGROUND                       |  |  |  |  |

| INFORMATION SHEETS: L&M ENGINEERING LIMITED PROJECT NUMBER 1145-20 | SURVEY DATE: | JUNE 2016 |
|--------------------------------------------------------------------|--------------|-----------|
| INSTALLED BY: JR CONSTRUCTION & CONSULTING SERVICES LTD.           |              |           |
| COMMENTS:                                                          |              |           |
|                                                                    |              |           |