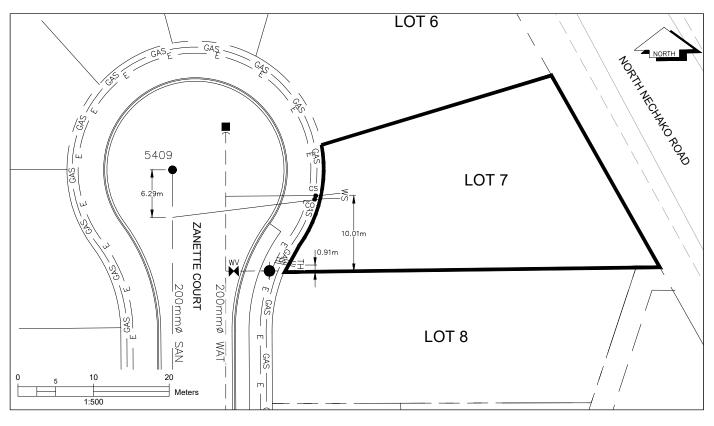

## City of Prince George HISTORY SHEET

| DID.   | 030-593-042 |
|--------|-------------|
| PID.   | 030-393-042 |
| SD/MU: | SD100518    |
| WO:    |             |

CIVIC ADDRESS: 4178 ZANETTE PLACE

LEGAL DESCRIPTION: LOT 7 DISTRICT LOT 4376 PLAN EPP67523

| SERVICE<br>TYPE | DIAMETER<br>(mm) | MATERIAL | INVERT ELEV<br>AT MAIN (m) | INVERT ELEV<br>AT PROPERTY<br>LINE (m) | INVERT ELEV<br>AT SERVICE<br>END (m) | COVER AT<br>PROPERTY<br>LINE (m) | DISTANCE INTO<br>PROPERTY (m) | INSTALLATION DATE |
|-----------------|------------------|----------|----------------------------|----------------------------------------|--------------------------------------|----------------------------------|-------------------------------|-------------------|
| SANITARY        | 100              | PVC      | 599.24                     | 599.66                                 | 599.74                               | 2.37                             | 3.00                          | MAY 2016          |
| WATER           | 19               | COPPER   | 599.26                     | 599.64                                 | 599.75                               | 2.49                             | 3.00                          | MAY 2016          |
| STORM           | N/A              | N/A      | N/A                        | N/A                                    | N/A                                  | N/A                              | N/A                           | N/A               |

| ELECTRICAL / COMMUNICATIONS / GAS |          |                   |                                   |  |  |  |
|-----------------------------------|----------|-------------------|-----------------------------------|--|--|--|
| TYPE                              | PROVIDER | SIZE AND MATERIAL | LOCATION ( UNDERGROUND/ OVERHEAD) |  |  |  |
| ELECTRICAL                        | BC HYDRO | 75mm DB2          | UNDERGROUND                       |  |  |  |
| COMMUNICATION                     | TELUS    | 50mm DB2          | UNDERGROUND                       |  |  |  |
| COMMUNICATION                     | SHAW     | 50mm DB2          | UNDERGROUND                       |  |  |  |
| GAS                               | FORTISBC | 42 PROP/P.E.      | UNDERGROUND                       |  |  |  |