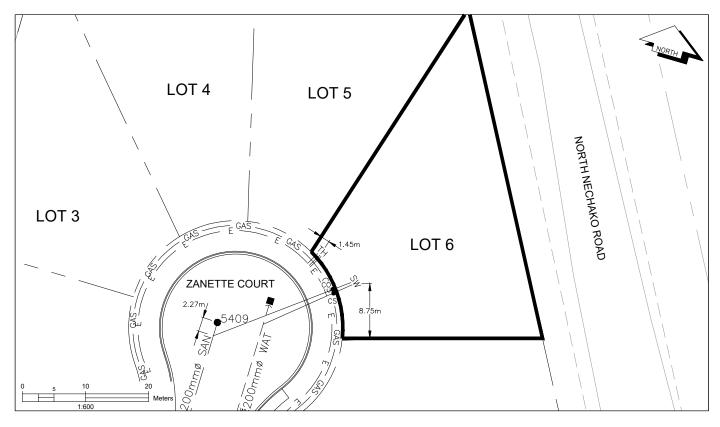

## City of Prince George HISTORY SHEET

| PID:   | 030-593-034 |
|--------|-------------|
| SD/MU: | SD100518    |
| WO:    |             |

CIVIC ADDRESS: 4190 ZANETTE PLACE

LEGAL DESCRIPTION: LOT 6 DISTRICT LOT 4376 PLAN EPP67523

| SERVICE<br>TYPE | DIAMETER<br>(mm) | MATERIAL | INVERT ELEV<br>AT MAIN (m) | INVERT ELEV<br>AT PROPERTY<br>LINE (m) | INVERT ELEV<br>AT SERVICE<br>END (m) | COVER AT<br>PROPERTY<br>LINE (m) | DISTANCE INTO<br>PROPERTY (m) | INSTALLATION DATE |
|-----------------|------------------|----------|----------------------------|----------------------------------------|--------------------------------------|----------------------------------|-------------------------------|-------------------|
| SANITARY        | 100              | PVC      | 599.26                     | 599.56                                 | 599.71                               | 2.60                             | 3.00                          | MAY 2016          |
| WATER           | 19               | COPPER   | 598.82                     | 599.57                                 | 599.68                               | 2.67                             | 3.00                          | MAY 2016          |
| STORM           | N/A              | N/A      | N/A                        | N/A                                    | N/A                                  | N/A                              | N/A                           | N/A               |

| ELECTRICAL / COMMUNICATIONS / GAS |          |                   |                                   |  |  |  |  |
|-----------------------------------|----------|-------------------|-----------------------------------|--|--|--|--|
| TYPE                              | PROVIDER | SIZE AND MATERIAL | LOCATION ( UNDERGROUND/ OVERHEAD) |  |  |  |  |
| ELECTRICAL                        | BC HYDRO | 75mm DB2          | UNDERGROUND                       |  |  |  |  |
| COMMUNICATION                     | TELUS    | 50mm DB2          | UNDERGROUND                       |  |  |  |  |
| COMMUNICATION                     | SHAW     | 50mm DB2          | UNDERGROUND                       |  |  |  |  |
| GAS                               | FORTISBC | 42 PROP/P.E.      | UNDERGROUND                       |  |  |  |  |