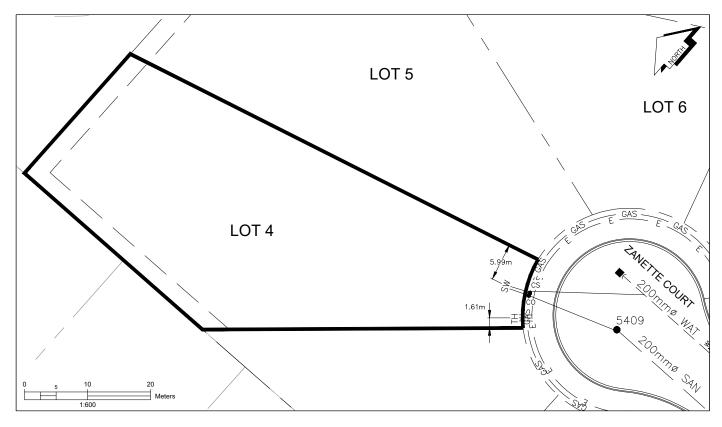

## City of Prince George HISTORY SHEET

| PID:   | 030-593-018 |
|--------|-------------|
| SD/MU: | SD100518    |
| WO:    |             |

CIVIC ADDRESS: 4197 ZANETTE PLACE

LEGAL DESCRIPTION: LOT 4 DISTRICT LOT 4376 PLAN EPP67523

| SERVICE<br>TYPE | DIAMETER<br>(mm) | MATERIAL | INVERT ELEV<br>AT MAIN (m) | INVERT ELEV<br>AT PROPERTY<br>LINE (m) | INVERT ELEV<br>AT SERVICE<br>END (m) | COVER AT<br>PROPERTY<br>LINE (m) | DISTANCE INTO<br>PROPERTY (m) | INSTALLATION DATE |
|-----------------|------------------|----------|----------------------------|----------------------------------------|--------------------------------------|----------------------------------|-------------------------------|-------------------|
| SANITARY        | 100              | PVC      | 599.08                     | 599.48                                 | 599.61                               | 2.74                             | 3.00                          | MAY 2016          |
| WATER           | 19               | COPPER   | 598.81                     | 599.50                                 | 599.56                               | 2.80                             | 3.00                          | MAY 2016          |
| STORM           | N/A              | N/A      | N/A                        | N/A                                    | N/A                                  | N/A                              | N/A                           | N/A               |

| ELECTRICAL / COMMUNICATIONS / GAS |          |                   |                                   |  |  |  |  |
|-----------------------------------|----------|-------------------|-----------------------------------|--|--|--|--|
| TYPE                              | PROVIDER | SIZE AND MATERIAL | LOCATION ( UNDERGROUND/ OVERHEAD) |  |  |  |  |
| ELECTRICAL                        | BC HYDRO | 75mm DB2          | UNDERGROUND                       |  |  |  |  |
| COMMUNICATION                     | TELUS    | 50mm DB2          | UNDERGROUND                       |  |  |  |  |
| COMMUNICATION                     | SHAW     | 50mm DB2          | UNDERGROUND                       |  |  |  |  |
| GAS                               | FORTISBC | 42 PROP/P.E.      | UNDERGROUND                       |  |  |  |  |