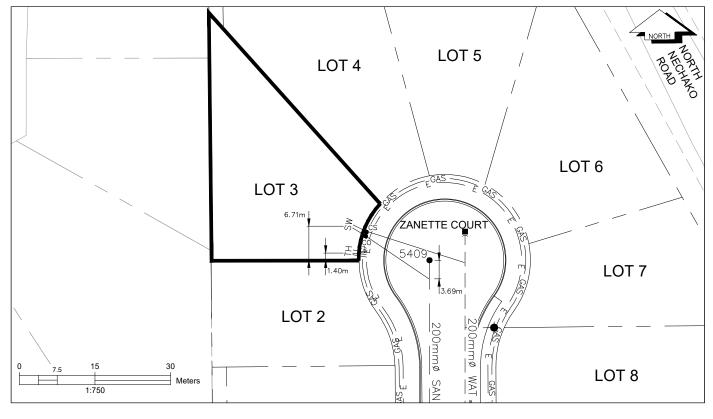

## City of Prince George HISTORY SHEET

| PID: | 030-593-000 |
|------|-------------|
|      | SD100518    |
| WO:  |             |

CIVIC ADDRESS: 4185 ZANETTE PLACE

LEGAL DESCRIPTION: LOT 3 DISTRICT LOT 4376 PLAN EPP67523

| SERVICE<br>TYPE | DIAMETER<br>(mm) | MATERIAL | INVERT ELEV<br>AT MAIN (m) | INVERT ELEV<br>AT PROPERTY<br>LINE (m) | INVERT ELEV<br>AT SERVICE<br>END (m) | COVER AT<br>PROPERTY<br>LINE (m) | DISTANCE INTO<br>PROPERTY (m) | INSTALLATION DATE |
|-----------------|------------------|----------|----------------------------|----------------------------------------|--------------------------------------|----------------------------------|-------------------------------|-------------------|
| SANITARY        | 100              | PVC      | 599.26                     | 599.67                                 | 599.74                               | 2.43                             | 3.00                          | MAY 2016          |
| WATER           | 19               | COPPER   | 598.80                     | 599.68                                 | 599.70                               | 2.50                             | 3.00                          | MAY 2016          |
| STORM           | N/A              | N/A      | N/A                        | N/A                                    | N/A                                  | N/A                              | N/A                           | N/A               |

| ELECTRICAL / COMMUNICATIONS / GAS |          |                   |                                   |  |  |  |  |
|-----------------------------------|----------|-------------------|-----------------------------------|--|--|--|--|
| TYPE                              | PROVIDER | SIZE AND MATERIAL | LOCATION ( UNDERGROUND/ OVERHEAD) |  |  |  |  |
| ELECTRICAL                        | BC HYDRO | 75mm DB2          | UNDERGROUND                       |  |  |  |  |
| COMMUNICATION                     | TELUS    | 50mm DB2          | UNDERGROUND                       |  |  |  |  |
| COMMUNICATION                     | SHAW     | 50mm DB2          | UNDERGROUND                       |  |  |  |  |
| GAS                               | FORTISBC | 42 PROP/P.E.      | UNDERGROUND                       |  |  |  |  |