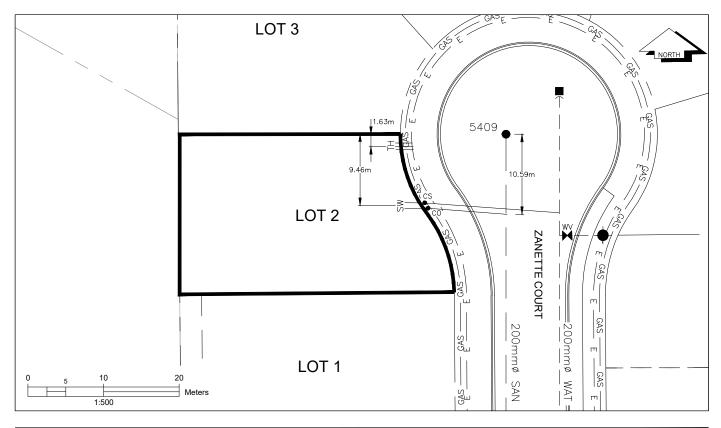

## City of Prince George HISTORY SHEET

| PID:   | 030-592-992 |
|--------|-------------|
| SD/MU: | SD100518    |
| WO:    |             |

CIVIC ADDRESS: 4173 ZANETTE PLACE

LEGAL DESCRIPTION: LOT 2 DISTRICT LOT 4376 PLAN EPP67523

| SERVICE<br>TYPE | DIAMETER<br>(mm) | MATERIAL | INVERT ELEV<br>AT MAIN (m) | INVERT ELEV<br>AT PROPERTY<br>LINE (m) | INVERT ELEV<br>AT SERVICE<br>END (m) | COVER AT<br>PROPERTY<br>LINE (m) | DISTANCE INTO<br>PROPERTY (m) | INSTALLATION DATE |
|-----------------|------------------|----------|----------------------------|----------------------------------------|--------------------------------------|----------------------------------|-------------------------------|-------------------|
| SANITARY        | 100              | PVC      | 599.16                     | 599.48                                 | 599.57                               | 2.73                             | 3.00                          | MAY 2016          |
| WATER           | 19               | COPPER   | 598.73                     | 599.50                                 | 599.57                               | 2.69                             | 3.00                          | MAY 2016          |
| STORM           | N/A              | N/A      | N/A                        | N/A                                    | N/A                                  | N/A                              | N/A                           | N/A               |

| ELECTRICAL / COMMUNICATIONS / GAS |          |                   |                                   |  |  |  |
|-----------------------------------|----------|-------------------|-----------------------------------|--|--|--|
| TYPE                              | PROVIDER | SIZE AND MATERIAL | LOCATION ( UNDERGROUND/ OVERHEAD) |  |  |  |
| ELECTRICAL                        | BC HYDRO | 75mm DB2          | UNDERGROUND                       |  |  |  |
| COMMUNICATION                     | TELUS    | 50mm DB2          | UNDERGROUND                       |  |  |  |
| COMMUNICATION                     | SHAW     | 50mm DB2          | UNDERGROUND                       |  |  |  |
| GAS                               | FORTISBC | 42 PROP/P.E.      | UNDERGROUND                       |  |  |  |