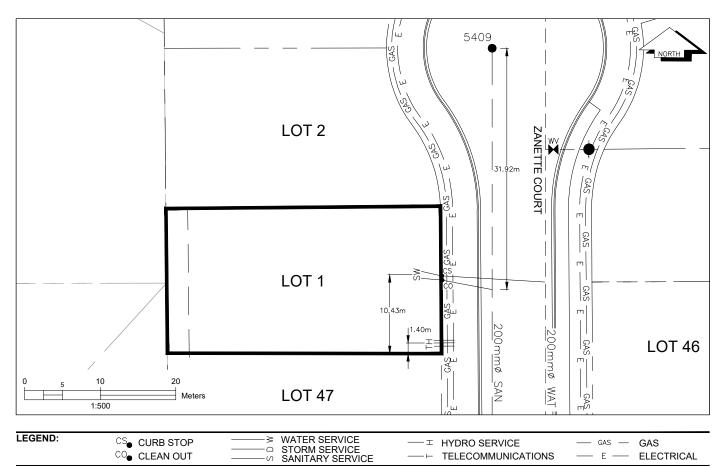

## City of Prince George HISTORY SHEET

| PID:   | 030-592-984 |
|--------|-------------|
| SD/MU: | SD100518    |
| WO:    |             |

4167 ZANETTE PLACE CIVIC ADDRESS:

LEGAL DESCRIPTION: LOT 1 DISTRICT LOT 4376 PLAN EPP67523

CO. CLEAN OUT

| SERVICE<br>TYPE | DIAMETER<br>(mm) | MATERIAL | INVERT ELEV<br>AT MAIN (m) | INVERT ELEV<br>AT PROPERTY<br>LINE (m) | INVERT ELEV<br>AT SERVICE<br>END (m) | COVER AT<br>PROPERTY<br>LINE (m) | DISTANCE INTO<br>PROPERTY (m) | INSTALLATION DATE |
|-----------------|------------------|----------|----------------------------|----------------------------------------|--------------------------------------|----------------------------------|-------------------------------|-------------------|
| SANITARY        | 100              | PVC      | 599.06                     | 599.41                                 | 599.50                               | 2.43                             | 3.00                          | MAY 2016          |
| WATER           | 19               | COPPER   | 598.60                     | 599.45                                 | 599.56                               | 2.47                             | 3.00                          | MAY 2016          |
| STORM           | N/A              | N/A      | N/A                        | N/A                                    | N/A                                  | N/A                              | N/A                           | N/A               |

| ELECTRICAL / COMMUNICATIONS / GAS |          |                   |                                   |  |  |  |  |
|-----------------------------------|----------|-------------------|-----------------------------------|--|--|--|--|
| TYPE                              | PROVIDER | SIZE AND MATERIAL | LOCATION ( UNDERGROUND/ OVERHEAD) |  |  |  |  |
| ELECTRICAL                        | BC HYDRO | 75mm DB2          | UNDERGROUND                       |  |  |  |  |
| COMMUNICATION                     | TELUS    | 50mm DB2          | UNDERGROUND                       |  |  |  |  |
| COMMUNICATION                     | SHAW     | 50mm DB2          | UNDERGROUND                       |  |  |  |  |
| GAS                               | FORTISBC | 42 PROP/P.E.      | UNDERGROUND                       |  |  |  |  |