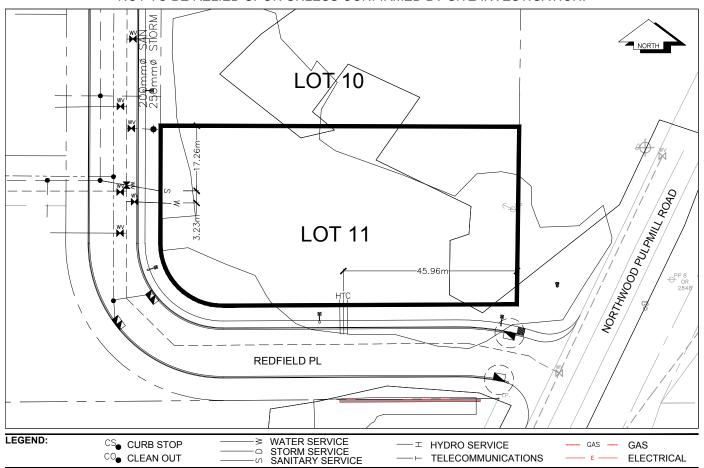

## City of Prince George HISTORY SHEET

| PID:   | 030-587-115 |
|--------|-------------|
| SD/MU: |             |
| WO:    |             |

CIVIC ADDRESS: 2536 REDFIELD PLACE

LEGAL DESCRIPTION: LOT# 11 DISTRICT LOT 4377 PLAN EPP56990

| SERVICE<br>TYPE | DIAMETER<br>(mm) | MATERIAL | INVERT ELEV<br>AT MAIN (m) | INVERT ELEV<br>AT PROPERTY<br>LINE (m) | INVERT ELEV<br>AT SERVICE<br>END (m) | COVER AT<br>PROPERTY<br>LINE (m) | DISTANCE INTO<br>PROPERTY (m) | INSTALLATION DATE |
|-----------------|------------------|----------|----------------------------|----------------------------------------|--------------------------------------|----------------------------------|-------------------------------|-------------------|
| SANITARY        | 150mm            | PVC      | 638.39m                    | 638.64m                                | 638.64m                              | 2.17m                            | 0m                            | AUG 2014          |
| WATER           | 150mm            | PVC      | 637.64m                    | 637.25m                                | 637.26m                              | 3.37m                            | 2.8m                          | AUG 2014          |
| STORM           | *SEE COMME       | NTS      | N/A                        | N/A                                    | N/A                                  | N/A                              | N/A                           | N/A               |

| ELECTRICAL / COMMUNICATIONS / GAS |          |                   |                                   |  |  |  |
|-----------------------------------|----------|-------------------|-----------------------------------|--|--|--|
| TYPE                              | PROVIDER | SIZE AND MATERIAL | LOCATION ( UNDERGROUND/ OVERHEAD) |  |  |  |
| ELECTRICAL                        | BC HYDRO | 75mm DB2          | UNDERGROUND                       |  |  |  |
| COMMUNICATION                     | TELUS    | 50mm DB2          | UNDERGROUND                       |  |  |  |
| COMMUNICATION                     | SHAW     | 50mm DB2          | UNDERGROUND                       |  |  |  |
| GAS                               | FORTISBC | 42 PROP/P.E.      | UNDERGROUND                       |  |  |  |

| INFORMATION SHEETS: L&M ENGINEERING LIMITED PROJECT NUMBER 1426-03                        | SURVEY DATE: 2015            |  |  |  |  |
|-------------------------------------------------------------------------------------------|------------------------------|--|--|--|--|
| INSTALLED BY: R.F. KLEIN & SONS                                                           |                              |  |  |  |  |
| COMMENTS: MUNICIPAL STORM SEWER CONNECTIONS ARE NOT REQUIRED. ALL STORM DRAINAGE IS TO BE | E ACCOMODATED ONSITE THROUGH |  |  |  |  |
| GROUNDWATER INFILTRATION. LOT OWNERS ARE TO EXTEND THE SANITARY SERVICE TO THE            | PROPERTY LINE.               |  |  |  |  |