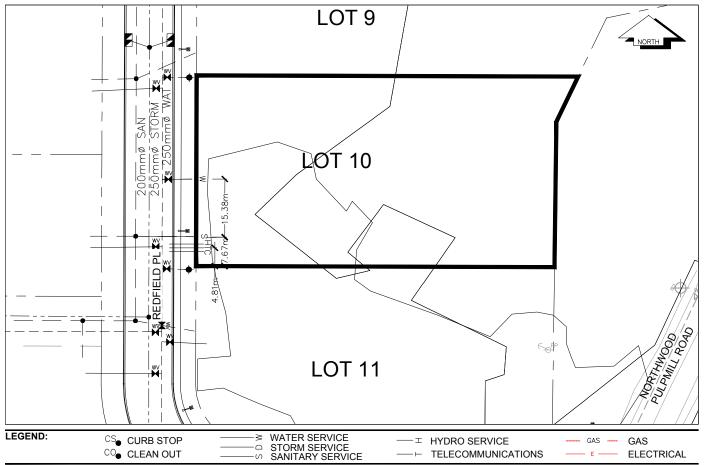

## City of Prince George HISTORY SHEET

| 030-587-107 | PID:   |
|-------------|--------|
|             | SD/MU: |
|             | WO:    |

CIVIC ADDRESS:

2594 REDFIELD PLACE LEGAL DESCRIPTION: LOT# 10 DISTRICT LOT 4377 PLAN EPP56990

| SERVICE<br>TYPE | DIAMETER<br>(mm) | MATERIAL | INVERT ELEV<br>AT MAIN (m) | INVERT ELEV<br>AT PROPERTY<br>LINE (m) | INVERT ELEV<br>AT SERVICE<br>END (m) | COVER AT<br>PROPERTY<br>LINE (m) | DISTANCE INTO<br>PROPERTY (m) | INSTALLATION<br>DATE |
|-----------------|------------------|----------|----------------------------|----------------------------------------|--------------------------------------|----------------------------------|-------------------------------|----------------------|
| SANITARY        | 150mm            | PVC      | 638.65m                    | 638.73m                                | 638.73m                              | 2.31m                            | 0m                            | AUG 2014             |
| WATER           | 150mm            | PVC      | 637.95m                    | 637.90m                                | 637.90m                              | 3.35m                            | 0m                            | AUG 2014             |
| STORM           | *SEE COMME       | NTS      | N/A                        | N/A                                    | N/A                                  | N/A                              | N/A                           | N/A                  |

INFORMATION SHEETS: L&M ENGINEERING LIMITED PROJECT NUMBER 1426-03 SURVEY DATE: 2015 INSTALLED BY: R.F. KLEIN & SONS

COMMENTS: MUNICIPAL STORM SEWER CONNECTIONS ARE NOT REQUIRED. ALL STORM DRAINAGE IS TO BE ACCOMODATED ONSITE THROUGH GROUNDWATER INFILTRATION. LOT OWNERS ARE TO EXTEND THE WATER SERVICE TO THE PROPERTY LINE.