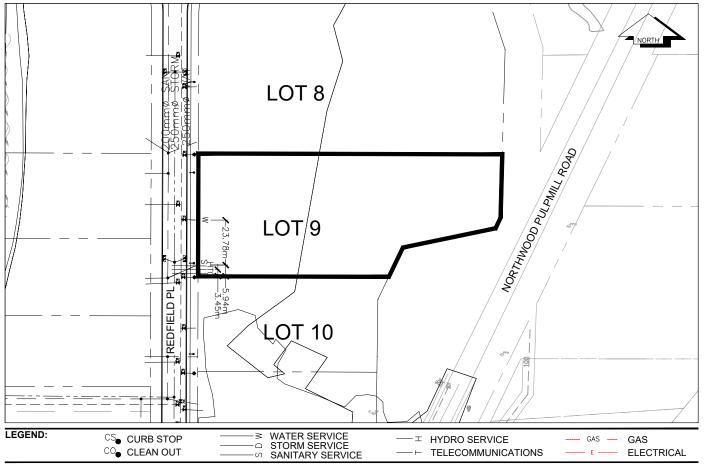

## City of Prince George HISTORY SHEET

| 030-587-093 | PID:   |
|-------------|--------|
|             | SD/MU: |
|             | WO:    |

CIVIC ADDRESS: 2656 REDFIELD PLACE LEGAL DESCRIPTION: LOT# 9 DISTRICT LOT 4377 PLAN EPP56990

| SERVICE<br>TYPE | DIAMETER<br>(mm) | MATERIAL | INVERT ELEV<br>AT MAIN (m) | INVERT ELEV<br>AT PROPERTY<br>LINE (m) | INVERT ELEV<br>AT SERVICE<br>END (m) | COVER AT<br>PROPERTY<br>LINE (m) | DISTANCE INTO<br>PROPERTY (m) | INSTALLATION<br>DATE |
|-----------------|------------------|----------|----------------------------|----------------------------------------|--------------------------------------|----------------------------------|-------------------------------|----------------------|
| SANITARY        | 150mm            | PVC      | 639.11m                    | 639.40m                                | 639.40m                              | 2.35m                            | 0m                            | AUG 2014             |
| WATER           | 150mm            | PVC      | 639.05m                    | 639.03m                                | 639.03m                              | 3.07m                            | 0m                            | AUG 2014             |
| STORM           | *SEE COMME       | NTS      | N/A                        | N/A                                    | N/A                                  | N/A                              | N/A                           | N/A                  |

| ELECTRICAL / COMMUNICATIONS / GAS |          |                   |                                   |  |  |  |  |  |
|-----------------------------------|----------|-------------------|-----------------------------------|--|--|--|--|--|
| ТҮРЕ                              | PROVIDER | SIZE AND MATERIAL | LOCATION ( UNDERGROUND/ OVERHEAD) |  |  |  |  |  |
| ELECTRICAL                        | BC HYDRO | 75mm DB2          | UNDERGROUND                       |  |  |  |  |  |
| COMMUNICATION                     | TELUS    | 50mm DB2          | UNDERGROUND                       |  |  |  |  |  |
| COMMUNICATION                     | SHAW     | 50mm DB2          | UNDERGROUND                       |  |  |  |  |  |
| GAS                               | FORTISBC | 42 PROP/P.E.      | UNDERGROUND                       |  |  |  |  |  |

INFORMATION SHEETS: L&M ENGINEERING LIMITED PROJECT NUMBER 1426-03

SURVEY DATE: 2015

INSTALLED BY: R.F. KLEIN & SONS

COMMENTS: MUNICIPAL STORM SEWER CONNECTIONS ARE NOT REQUIRED. ALL STORM DRAINAGE IS TO BE ACCOMODATED ONSITE THROUGH

GROUNDWATER INFILTRATION. LOT OWNERS ARE TO EXTEND THE SANITARY AND WATER SERVICES TO THE PROPERTY LINE.

THE INFORMATION CONTAINED HEREIN IS FOR INTERNAL USE ONLY.

NOT TO BE RELIED UPON UNLESS CONFIRMED BY SITE INVESTIGATION.