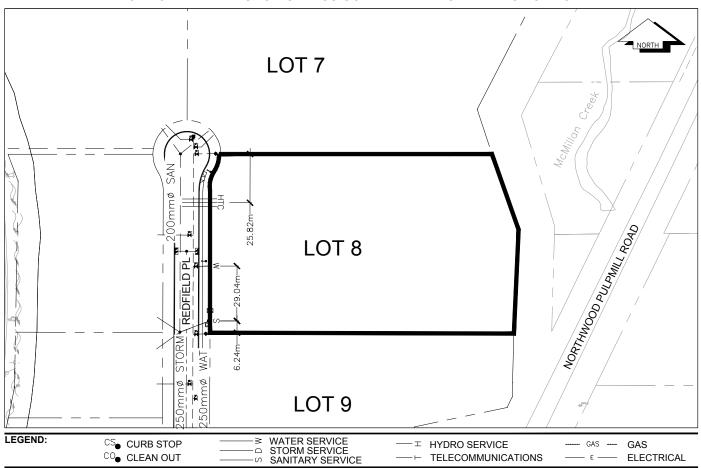

## City of Prince George HISTORY SHEET

| 030-587-085 | PID:   |
|-------------|--------|
|             | SD/MU: |
|             | WO:    |

CIVIC ADDRESS: 2738 REDFIELD PLACE

LEGAL DESCRIPTION: LOT# 8 DISTRICT LOT 4377 PLAN EPP56990

| SERVICE<br>TYPE | DIAMETER<br>(mm) | MATERIAL | INVERT ELEV<br>AT MAIN (m) | INVERT ELEV<br>AT PROPERTY<br>LINE (m) | INVERT ELEV<br>AT SERVICE<br>END (m) | COVER AT<br>PROPERTY<br>LINE (m) | DISTANCE INTO<br>PROPERTY (m) | INSTALLATION DATE |
|-----------------|------------------|----------|----------------------------|----------------------------------------|--------------------------------------|----------------------------------|-------------------------------|-------------------|
| SANITARY        | 150mm            | PVC      | 640.08m                    | 640.46m                                | 640.46m                              | 2.26m                            | 0m                            | AUG 2014          |
| WATER           | 150mm            | PVC      | 640.26m                    | 640.11m                                | 640.11m                              | 3.05m                            | 0m                            | AUG 2014          |
| STORM           | N/A              | N/A      | N/A                        | N/A                                    | N/A                                  | N/A                              | N/A                           | N/A               |

| ELECTRICAL / COMMUNICATIONS / GAS |          |                   |                                   |  |  |  |  |
|-----------------------------------|----------|-------------------|-----------------------------------|--|--|--|--|
| TYPE                              | PROVIDER | SIZE AND MATERIAL | LOCATION ( UNDERGROUND/ OVERHEAD) |  |  |  |  |
| ELECTRICAL                        | BC HYDRO | 75mm DB2          | UNDERGROUND                       |  |  |  |  |
| COMMUNICATION                     | TELUS    | 50mm DB2          | UNDERGROUND                       |  |  |  |  |
| COMMUNICATION                     | SHAW     | 50mm DB2          | UNDERGROUND                       |  |  |  |  |
| GAS                               | FORTISBC | 42 PROP/P.E.      | UNDERGROUND                       |  |  |  |  |