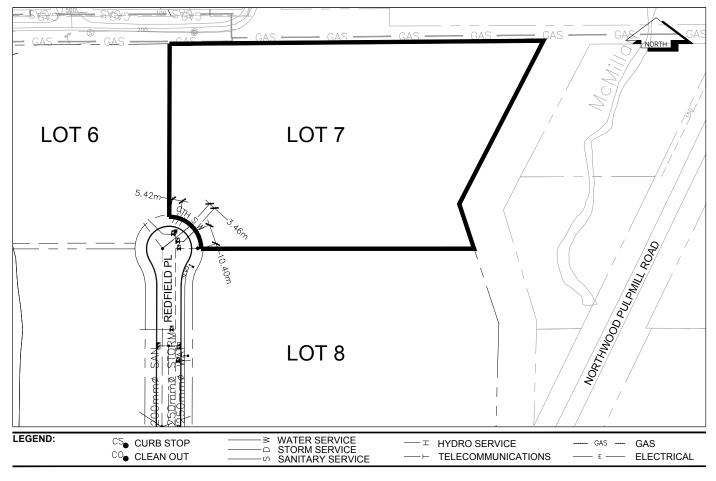

## CIVIC ADDRESS: 2820 REDFIELD PLACE LEGAL DESCRIPTION: LOT# 7 DISTRICT LOT 4377 PLAN EPP56990

| SERVICE<br>TYPE | DIAMETER<br>(mm) | MATERIAL | INVERT ELEV<br>AT MAIN (m) | INVERT ELEV<br>AT PROPERTY<br>LINE (m) | INVERT ELEV<br>AT SERVICE<br>END (m) | COVER AT<br>PROPERTY<br>LINE (m) | DISTANCE INTO<br>PROPERTY (m) | INSTALLATION<br>DATE |
|-----------------|------------------|----------|----------------------------|----------------------------------------|--------------------------------------|----------------------------------|-------------------------------|----------------------|
| SANITARY        | 150mm            | PVC      | 641.51m                    | 641.71m                                | 641.71m                              | 2.55m                            | 0m                            | AUG 2014             |
| WATER           | 150mm            | PVC      | 641.05m                    | 641.11m                                | 641.11m                              | 3.28m                            | 3.0m                          | AUG 2014             |
| STORM           | N/A              | N/A      | N/A                        | N/A                                    | N/A                                  | N/A                              | N/A                           | N/A                  |

| ELECTRICAL / COMMUNICATIONS / GAS |          |                   |                                   |  |  |  |  |  |
|-----------------------------------|----------|-------------------|-----------------------------------|--|--|--|--|--|
| ТҮРЕ                              | PROVIDER | SIZE AND MATERIAL | LOCATION ( UNDERGROUND/ OVERHEAD) |  |  |  |  |  |
| ELECTRICAL                        | BC HYDRO | 75mm DB2          | UNDERGROUND                       |  |  |  |  |  |
| COMMUNICATION                     | TELUS    | 50mm DB2          | UNDERGROUND                       |  |  |  |  |  |
| COMMUNICATION                     | SHAW     | 50mm DB2          | UNDERGROUND                       |  |  |  |  |  |
| GAS                               | FORTISBC | 42 PROP/P.E.      | UNDERGROUND                       |  |  |  |  |  |