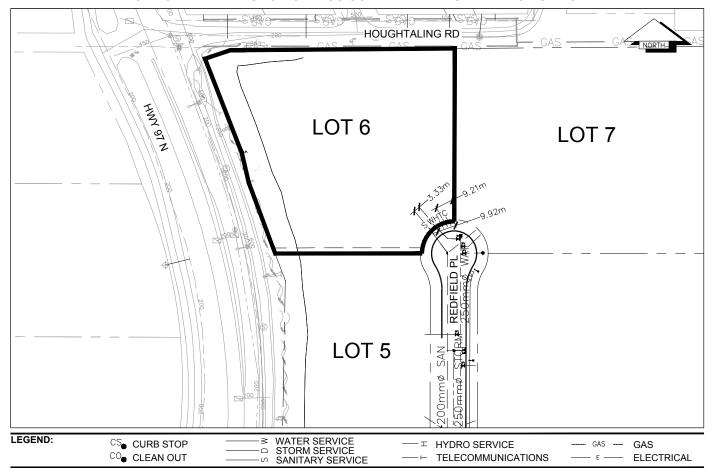

## City of Prince George HISTORY SHEET

| 030-587-069 | PID:   |
|-------------|--------|
|             | SD/MU: |
|             | WO:    |

CIVIC ADDRESS:

2819 REDFIELD PLACE

LEGAL DESCRIPTION: LOT# 6 DISTRICT LOT 4377 PLAN EPP56990

| SERVICE<br>TYPE | DIAMETER<br>(mm) | MATERIAL | INVERT ELEV<br>AT MAIN (m) | INVERT ELEV<br>AT PROPERTY<br>LINE (m) | INVERT ELEV<br>AT SERVICE<br>END (m) | COVER AT<br>PROPERTY<br>LINE (m) | DISTANCE INTO<br>PROPERTY (m) | INSTALLATION DATE |
|-----------------|------------------|----------|----------------------------|----------------------------------------|--------------------------------------|----------------------------------|-------------------------------|-------------------|
| SANITARY        | 150mm            | PVC      | 641.52m                    | 641.64m                                | 641.66m                              | 2.66m                            | 1.3m                          | AUG 2014          |
| WATER           | 150mm            | PVC      | 641.13m                    | 641.24m                                | 641.26m                              | 3.04m                            | 1.3m                          | AUG 2014          |
| STORM           | N/A              | N/A      | N/A                        | N/A                                    | N/A                                  | N/A                              | N/A                           | N/A               |

| ELECTRICAL / COMMUNICATIONS / GAS |          |                   |                                   |  |  |  |  |
|-----------------------------------|----------|-------------------|-----------------------------------|--|--|--|--|
| TYPE                              | PROVIDER | SIZE AND MATERIAL | LOCATION ( UNDERGROUND/ OVERHEAD) |  |  |  |  |
| ELECTRICAL                        | BC HYDRO | 75mm DB2          | UNDERGROUND                       |  |  |  |  |
| COMMUNICATION                     | TELUS    | 50mm DB2          | UNDERGROUND                       |  |  |  |  |
| COMMUNICATION                     | SHAW     | 50mm DB2          | UNDERGROUND                       |  |  |  |  |
| GAS                               | FORTISBC | 42 PROP/P.E.      | UNDERGROUND                       |  |  |  |  |