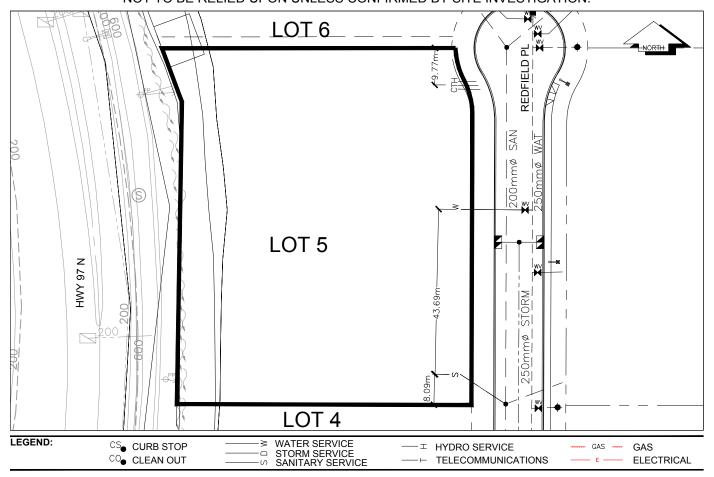

## City of Prince George HISTORY SHEET

| 030-587-051 | PID:   |
|-------------|--------|
|             | SD/MU: |
|             | WO:    |

CIVIC ADDRESS:

2737 REDFIELD PLACE LEGAL DESCRIPTION: LOT# 5 DISTRICT LOT 4377 PLAN EPP56990

| SERVICE<br>TYPE | DIAMETER<br>(mm) | MATERIAL | INVERT ELEV<br>AT MAIN (m) | INVERT ELEV<br>AT PROPERTY<br>LINE (m) | INVERT ELEV<br>AT SERVICE<br>END (m) | COVER AT<br>PROPERTY<br>LINE (m) | DISTANCE INTO<br>PROPERTY (m) | INSTALLATION<br>DATE |
|-----------------|------------------|----------|----------------------------|----------------------------------------|--------------------------------------|----------------------------------|-------------------------------|----------------------|
| SANITARY        | 150mm            | PVC      | 640.09m                    | 640.20m                                | 640.24m                              | 2.54m                            | 3.9m                          | AUG 2014             |
| WATER           | 150mm            | PVC      | 640.35m                    | 640.48m                                | 640.50m                              | 3.10m                            | 2.9m                          | AUG 2014             |
| STORM           | *SEE COMME       | NTS      | N/A                        | N/A                                    | N/A                                  | N/A                              | N/A                           | N/A                  |

| ELECTRICAL / COMMUNICATIONS / GAS |          |                   |                                   |  |  |  |  |
|-----------------------------------|----------|-------------------|-----------------------------------|--|--|--|--|
| ТҮРЕ                              | PROVIDER | SIZE AND MATERIAL | LOCATION ( UNDERGROUND/ OVERHEAD) |  |  |  |  |
| ELECTRICAL                        | BC HYDRO | 75mm DB2          | UNDERGROUND                       |  |  |  |  |
| COMMUNICATION                     | TELUS    | 50mm DB2          | UNDERGROUND                       |  |  |  |  |
| COMMUNICATION                     | SHAW     | 50mm DB2          | UNDERGROUND                       |  |  |  |  |
| GAS                               | FORTISBC | 42 PROP/P.E.      | UNDERGROUND                       |  |  |  |  |

INFORMATION SHEETS: L&M ENGINEERING LIMITED PROJECT NUMBER 1426-03 SURVEY DATE: 2015 INSTALLED BY: R.F. KLEIN & SONS COMMENTS: MUNICIPAL STORM SEWER CONNECTIONS ARE NOT REQUIRED. ALL STORM DRAINAGE IS TO BE ACCOMODATED ONSITE THROUGH