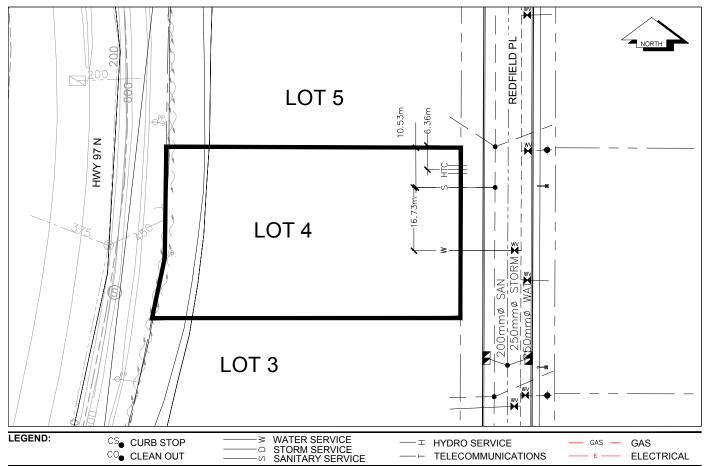

## City of Prince George HISTORY SHEET

| PID:   | 030-587-034 |
|--------|-------------|
| SD/MU: |             |
| WO:    |             |

CIVIC ADDRESS: 2671 REDFIELD PLACE

LEGAL DESCRIPTION: LOT# 4 DISTRICT LOT 4377 PLAN EPP56990

| SERVICE<br>TYPE | DIAMETER<br>(mm) | MATERIAL | INVERT ELEV<br>AT MAIN (m) | INVERT ELEV<br>AT PROPERTY<br>LINE (m) | INVERT ELEV<br>AT SERVICE<br>END (m) | COVER AT<br>PROPERTY<br>LINE (m) | DISTANCE INTO<br>PROPERTY (m) | INSTALLATION DATE |
|-----------------|------------------|----------|----------------------------|----------------------------------------|--------------------------------------|----------------------------------|-------------------------------|-------------------|
| SANITARY        | 150mm            | PVC      | 639.92m                    | 640.16m                                | 640.24                               | 2.51m                            | 3.0m                          | AUG 2020          |
| WATER           | 150mm            | PVC      | 639.12m                    | 639.28m                                | 639.31m                              | 2.96m                            | 2.7m                          | AUG 2014          |
| STORM           | N/A              | N/A      | N/A                        | N/A                                    | N/A                                  | N/A                              | N/A                           | N/A               |

\*SEE COMMENTS

| ELECTRICAL / COMMUNICATIONS / GAS |          |                   |                                   |  |  |  |
|-----------------------------------|----------|-------------------|-----------------------------------|--|--|--|
| TYPE                              | PROVIDER | SIZE AND MATERIAL | LOCATION ( UNDERGROUND/ OVERHEAD) |  |  |  |
| ELECTRICAL                        | BC HYDRO | 75mm DB2          | UNDERGROUND                       |  |  |  |
| COMMUNICATION                     | TELUS    | 50mm DB2          | UNDERGROUND                       |  |  |  |
| COMMUNICATION                     | SHAW     | 50mm DB2          | UNDERGROUND                       |  |  |  |
| GAS                               | FORTISBC | 42 PROP/P.E.      | UNDERGROUND                       |  |  |  |

| INFORMATION SHEETS: L&M ENGINEERING LIMITED PROJECT NUMBER 1426-03                        | SURVEY DATE: 20   | 015          |  |  |  |
|-------------------------------------------------------------------------------------------|-------------------|--------------|--|--|--|
| INSTALLED BY: R.F. KLEIN & SONS                                                           |                   |              |  |  |  |
| COMMENTS: MUNICIPAL STORM SEWER CONNECTIONS ARE NOT REQUIRED. ALL STORM DRAINAGE IS TO BE | E ACCOMODATED ON: | SITE THROUGH |  |  |  |
| GROUNDWATER INFILTRATION.                                                                 |                   |              |  |  |  |