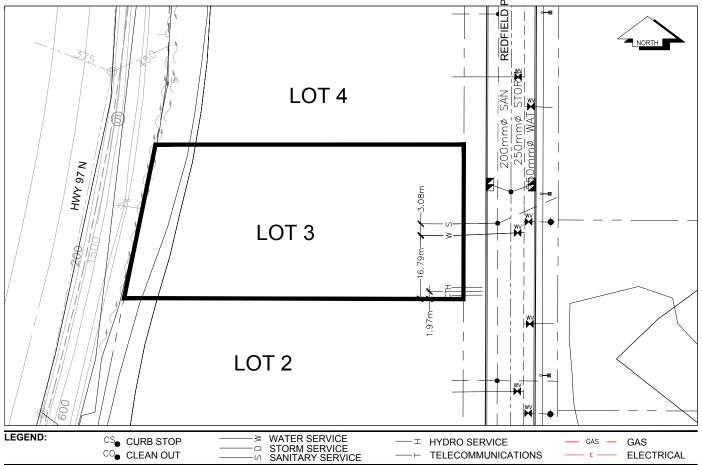

## City of Prince George HISTORY SHEET

| PID:   | 030-587-026 |
|--------|-------------|
| SD/MU: |             |
| WO:    |             |

CIVIC ADDRESS: 2629 REDFIELD PLACE

LEGAL DESCRIPTION: LOT# 3 DISTRICT LOT 4377 PLAN EPP56990

| SERVICE<br>TYPE | DIAMETER<br>(mm) | MATERIAL | INVERT ELEV<br>AT MAIN (m) | INVERT ELEV<br>AT PROPERTY<br>LINE (m) | INVERT ELEV<br>AT SERVICE<br>END (m) | COVER AT<br>PROPERTY<br>LINE (m) | DISTANCE INTO<br>PROPERTY (m) | INSTALLATION DATE |
|-----------------|------------------|----------|----------------------------|----------------------------------------|--------------------------------------|----------------------------------|-------------------------------|-------------------|
| SANITARY        | 150mm            | PVC      | 639.08m                    | 639.16m                                | 639.19m                              | 2.71m                            | 2.8m                          | AUG 2014          |
| WATER           | 150mm            | PVC      | 638.54m                    | 638.57m                                | 638.57m                              | 3.05m                            | 2.8m                          | AUG 2014          |
| STORM           | *SEE COMME       | NTS      | N/A                        | N/A                                    | N/A                                  | N/A                              | N/A                           | N/A               |

| ELECTRICAL / COMMUNICATIONS / GAS |          |                   |                                   |  |  |  |
|-----------------------------------|----------|-------------------|-----------------------------------|--|--|--|
| TYPE                              | PROVIDER | SIZE AND MATERIAL | LOCATION ( UNDERGROUND/ OVERHEAD) |  |  |  |
| ELECTRICAL                        | BC HYDRO | 75mm DB2          | UNDERGROUND                       |  |  |  |
| COMMUNICATION                     | TELUS    | 50mm DB2          | UNDERGROUND                       |  |  |  |
| COMMUNICATION                     | SHAW     | 50mm DB2          | UNDERGROUND                       |  |  |  |
| GAS                               | FORTISBC | 42 PROP/P.E.      | UNDERGROUND                       |  |  |  |

| INFORMATION SHEETS: L&M ENGINEERING LIMITED PROJECT NUMBER 1426-03                        | SURVEY DATE: 20   | 015          |
|-------------------------------------------------------------------------------------------|-------------------|--------------|
| INSTALLED BY: R.F. KLEIN & SONS                                                           |                   |              |
| COMMENTS: MUNICIPAL STORM SEWER CONNECTIONS ARE NOT REQUIRED. ALL STORM DRAINAGE IS TO BE | E ACCOMODATED ON: | SITE THROUGH |
| GROUNDWATER INFILTRATION.                                                                 |                   |              |