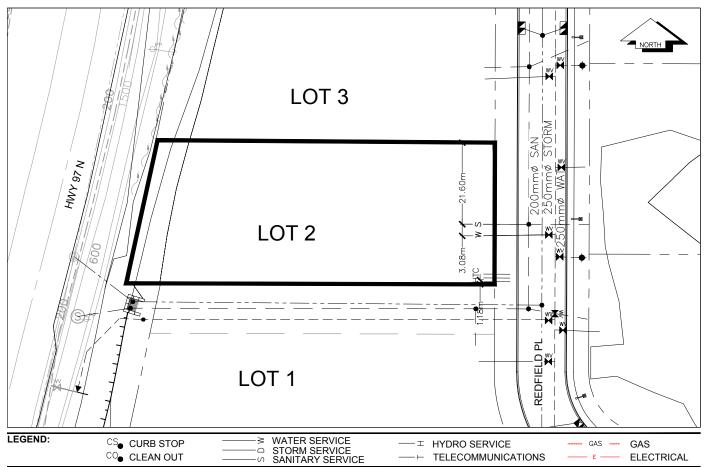

## City of Prince George HISTORY SHEET

| PID:   | 030-587-018 |
|--------|-------------|
| SD/MU: |             |
| WO:    |             |

CIVIC ADDRESS: 2545 REDFIELD PLACE

LEGAL DESCRIPTION: LOT# 2 DISTRICT LOT 4377 PLAN EPP56990

| SERVICE<br>TYPE | DIAMETER<br>(mm) | MATERIAL | INVERT ELEV<br>AT MAIN (m) | INVERT ELEV<br>AT PROPERTY<br>LINE (m) | INVERT ELEV<br>AT SERVICE<br>END (m) | COVER AT<br>PROPERTY<br>LINE (m) | DISTANCE INTO<br>PROPERTY (m) | INSTALLATION DATE |
|-----------------|------------------|----------|----------------------------|----------------------------------------|--------------------------------------|----------------------------------|-------------------------------|-------------------|
| SANITARY        | 150mm            | PVC      | 638.70m                    | 638.74m                                | 638.75m                              | 2.30m                            | 3.3m                          | AUG 2014          |
| WATER           | 150mm            | PVC      | 637.57m                    | 637.69m                                | 637.71m                              | 3.31m                            | 2.9m                          | AUG 2014          |
| STORM           | *SEE COMME       | NTS      | N/A                        | N/A                                    | N/A                                  | N/A                              | N/A                           | N/A               |

| ELECTRICAL / COMMUNICATIONS / GAS |          |                   |                                   |  |  |  |
|-----------------------------------|----------|-------------------|-----------------------------------|--|--|--|
| TYPE                              | PROVIDER | SIZE AND MATERIAL | LOCATION ( UNDERGROUND/ OVERHEAD) |  |  |  |
| ELECTRICAL                        | BC HYDRO | 75mm DB2          | UNDERGROUND                       |  |  |  |
| COMMUNICATION                     | TELUS    | 50mm DB2          | UNDERGROUND                       |  |  |  |
| COMMUNICATION                     | SHAW     | 50mm DB2          | UNDERGROUND                       |  |  |  |
| GAS                               | FORTISBC | 42 PROP/P.E.      | UNDERGROUND                       |  |  |  |

| INFORMATION SHEETS: L&M ENGINEERING LIMITED PROJECT NUMBER 1426-03                        | SURVEY DATE:    | 2015           |  |  |  |
|-------------------------------------------------------------------------------------------|-----------------|----------------|--|--|--|
| INSTALLED BY: R.F. KLEIN & SONS                                                           |                 |                |  |  |  |
| COMMENTS: MUNICIPAL STORM SEWER CONNECTIONS ARE NOT REQUIRED. ALL STORM DRAINAGE IS TO BE | E ACCOMODATED ( | ONSITE THROUGH |  |  |  |
| GROUNDWATER INFILTRATION.                                                                 |                 |                |  |  |  |