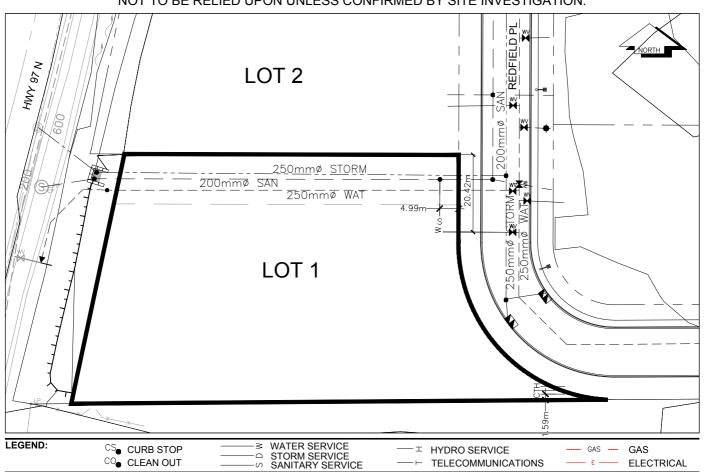

## City of Prince George HISTORY SHEET

| PID:   | 030-587-000 |
|--------|-------------|
| SD/MU: | SD100436    |
| WO:    |             |

CIVIC ADDRESS: 2527 REDFIELD PLACE

LEGAL DESCRIPTION: LOT# 1 DISTRICT LOT 4377 PLAN EPP56990

| SERVICE<br>TYPE | DIAMETER<br>(mm) | MATERIAL | INVERT ELEV<br>AT MAIN (m) | INVERT ELEV<br>AT PROPERTY<br>LINE (m) | INVERT ELEV<br>AT SERVICE<br>END (m) | COVER AT<br>PROPERTY<br>LINE (m) | DISTANCE INTO<br>PROPERTY (m) | INSTALLATION<br>DATE |
|-----------------|------------------|----------|----------------------------|----------------------------------------|--------------------------------------|----------------------------------|-------------------------------|----------------------|
| SANITARY        | 150mm            | PVC      | 638.24m                    | 638.31m                                | 638.34m                              | 2.32m                            | 3.0m                          | AUG 2021             |
| WATER           | 150mm            | PVC      | 637.11m                    | 637.27m                                | 638.31m                              | 3.23m                            | 4.1m                          | AUG 2014             |
| STORM           | *SEE COMME       | NTS      | N/A                        | N/A                                    | N/A                                  | N/A                              | N/A                           | N/A                  |

| ELECTRICAL / COMMUNICATIONS / GAS |          |                   |                                   |  |  |  |  |
|-----------------------------------|----------|-------------------|-----------------------------------|--|--|--|--|
| TYPE                              | PROVIDER | SIZE AND MATERIAL | LOCATION ( UNDERGROUND/ OVERHEAD) |  |  |  |  |
| ELECTRICAL                        | BC HYDRO | 75mm DB2          | UNDERGROUND                       |  |  |  |  |
| COMMUNICATION                     | TELUS    | 50mm DB2          | UNDERGROUND                       |  |  |  |  |
| COMMUNICATION                     | SHAW     | 50mm DB2          | UNDERGROUND                       |  |  |  |  |
| GAS                               | FORTISBC | 42 PROP/P.E.      | UNDERGROUND                       |  |  |  |  |

INFORMATION SHEETS: L&M ENGINEERING LIMITED PROJECT NUMBER 1426-03 SURVEY DATE: 2015

INSTALLED BY: R.F. KLEIN & SONS

COMMENTS: MUNICIPAL STORM SEWER CONNECTIONS ARE NOT REQUIRED. ALL STORM DRAINAGE IS TO BE ACCOMODATED ONSITE THROUGH GROUNDWATER INFILTRATION.