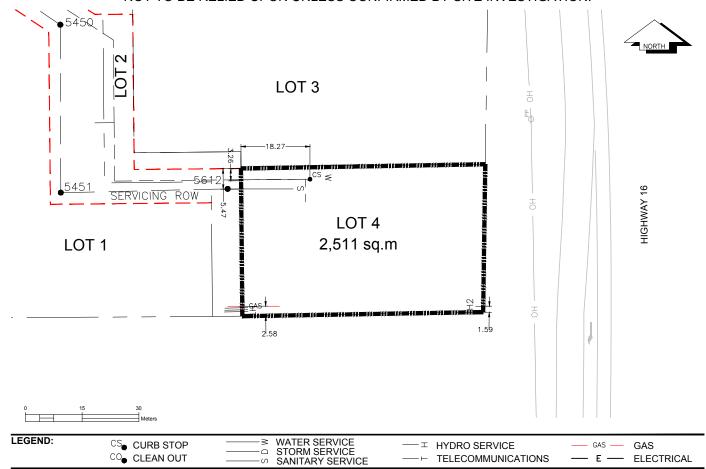

## City of Prince George HISTORY SHEET

| PID:   | 030-463-459 |
|--------|-------------|
| SD/MU: | SD100538    |
| WO:    |             |

CITY OF PRINCE GEORGE

CIVIC ADDRESS: 2730 Recplace Drive

LEGAL DESCRIPTION: 4 D.L.8180 EPP76632

CO CLEAN OUT

| SERVICE<br>TYPE | DIAMETER<br>(mm) | MATERIAL | INVERT ELEV<br>AT MAIN (m) | INVERT ELEV<br>AT PROPERTY<br>LINE (m) | INVERT ELEV<br>AT SERVICE<br>END (m) | COVER AT<br>PROPERTY<br>LINE (m) | DISTANCE INTO<br>PROPERTY (m) | INSTALLATION DATE |
|-----------------|------------------|----------|----------------------------|----------------------------------------|--------------------------------------|----------------------------------|-------------------------------|-------------------|
| SANITARY        | 200mm            | PVC      | 589.64                     | 589.65                                 | N/A                                  | 2.00                             | N/A                           | August 2017       |
| WATER           | 50mm             | PVC      | 588.37*                    | N/A                                    | N/A                                  | 2.69*                            | N/A                           | August 2017       |

STORM IS ONSITE INFILTRATION

| STORWIS ONSITE INFIETS            | ATION    |                              |                                   |  |  |
|-----------------------------------|----------|------------------------------|-----------------------------------|--|--|
| ELECTRICAL / COMMUNICATIONS / GAS |          |                              |                                   |  |  |
| TYPE                              | PROVIDER | SIZE AND MATERIAL            | LOCATION ( UNDERGROUND/ OVERHEAD) |  |  |
| ELECTRICAL                        | BC HYDRO | 1x100mm DB2 / H2: 3x75mm DB2 | UNDERGROUND                       |  |  |
| COMMUNICATION                     | TELUS    | 1x100mm DB2                  | UNDERGROUND                       |  |  |
| COMMUNICATION                     | SHAW     | 1x100mm DP2                  | UNDERGROUND                       |  |  |
| GAS                               | FORTISBC | 114 PROP/P.E.                | UNDERGROUND                       |  |  |

| INFORMATION   | SHEETS: L&M ENGINEERING LIMITED PROJECT NUMBER 1502-01                                               | SURVEY DATE: | SEPT_2017 |
|---------------|------------------------------------------------------------------------------------------------------|--------------|-----------|
| INSTALLED BY: | DATOFF BROS CONSTRUCTION                                                                             |              |           |
| COMMENTS:     | Municipal sanitary and water mains within unregistered SRW Plan EPP76633                             |              |           |
|               | * Municipal water main to the fire hydrant mid lot 4, the property service starts at the hydrant tee |              |           |
|               | The sanitary main and service to the building is insulated with 50mm Rigid HI40                      |              |           |