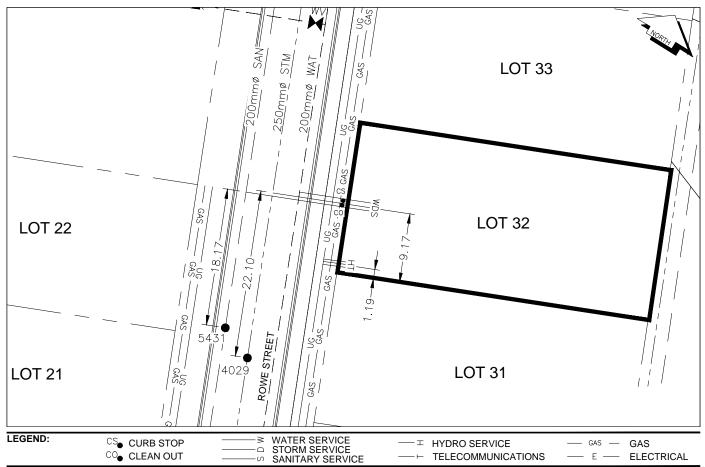

## City of Prince George HISTORY SHEET

| PID:   | 030-378-494 |
|--------|-------------|
| SD/MU: | SD100494    |
| WO:    |             |

CIVIC ADDRESS: 2436 ROWE STREET

LEGAL DESCRIPTION: LOT 32 DISTRICT LOT 2616 PLAN EPP72860

CO CLEAN OUT

| SERVICE<br>TYPE | DIAMETER<br>(mm) | MATERIAL | INVERT ELEV<br>AT MAIN (m) | INVERT ELEV<br>AT PROPERTY<br>LINE (m) | INVERT ELEV<br>AT SERVICE<br>END (m) | COVER AT<br>PROPERTY<br>LINE (m) | DISTANCE INTO<br>PROPERTY (m) | INSTALLATION DATE |
|-----------------|------------------|----------|----------------------------|----------------------------------------|--------------------------------------|----------------------------------|-------------------------------|-------------------|
| SANITARY        | 100              | PVC      | 729.92                     | 730.53                                 | 730.56                               | 2.58                             | 3.00                          | MAY 2017          |
| WATER           | 19               | COPPER   | 729.68                     | 730.55                                 | 730.54                               | 2.65                             | 3.00                          | MAY 2017          |
| STORM           | 100              | PVC      | 730.14                     | 730.54                                 | 730.56                               | 2.58                             | 3.00                          | MAY 2017          |

| ELECTRICAL / COMMUNICATIONS / GAS |          |                   |                                   |  |  |  |  |
|-----------------------------------|----------|-------------------|-----------------------------------|--|--|--|--|
| TYPE                              | PROVIDER | SIZE AND MATERIAL | LOCATION ( UNDERGROUND/ OVERHEAD) |  |  |  |  |
| ELECTRICAL                        | BC HYDRO | 75mm DB2          | UNDERGROUND                       |  |  |  |  |
| COMMUNICATION                     | TELUS    | 50mm DB2          | UNDERGROUND                       |  |  |  |  |
| COMMUNICATION                     | SHAW     | 50mm DB2          | UNDERGROUND                       |  |  |  |  |
| GAS                               | FORTISBC | 42 PROP/P.E.      | UNDERGROUND                       |  |  |  |  |