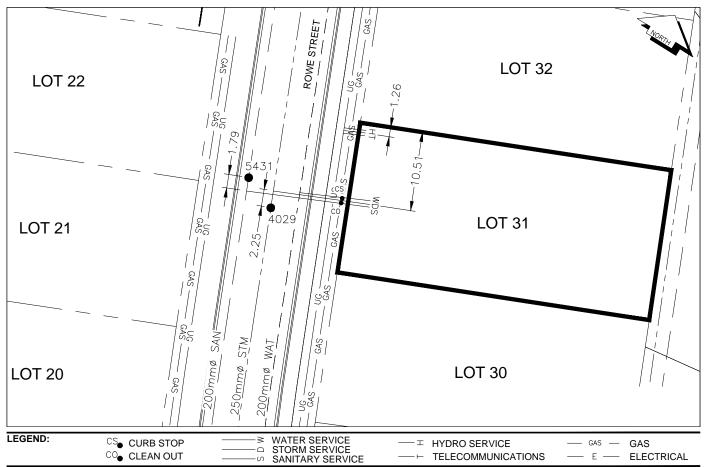

## City of Prince George HISTORY SHEET

| PID:   | 030-378-486 |
|--------|-------------|
| SD/MU: | SD100494    |
| WO:    |             |

CIVIC ADDRESS: 2442 ROWE STREET

LEGAL DESCRIPTION: LOT 31 DISTRICT LOT 2616 PLAN EPP72860

CO CLEAN OUT

| SERVICE<br>TYPE | DIAMETER<br>(mm) | MATERIAL | INVERT ELEV<br>AT MAIN (m) | INVERT ELEV<br>AT PROPERTY<br>LINE (m) | INVERT ELEV<br>AT SERVICE<br>END (m) | COVER AT<br>PROPERTY<br>LINE (m) | DISTANCE INTO<br>PROPERTY (m) | INSTALLATION DATE |
|-----------------|------------------|----------|----------------------------|----------------------------------------|--------------------------------------|----------------------------------|-------------------------------|-------------------|
| SANITARY        | 100              | PVC      | 729.44                     | 730.21                                 | 730.28                               | 2.27                             | 3.00                          | MAY 2017          |
| WATER           | 19               | COPPER   | 729.28                     | 730.18                                 | 730.28                               | 2.41                             | 3.00                          | MAY 2017          |
| STORM           | 100              | PVC      | 729.83                     | 730.20                                 | 730.27                               | 2.29                             | 3.00                          | MAY 2017          |

| ELECTRICAL / COMMUNICATIONS / GAS |          |                   |                                   |  |  |  |
|-----------------------------------|----------|-------------------|-----------------------------------|--|--|--|
| TYPE                              | PROVIDER | SIZE AND MATERIAL | LOCATION ( UNDERGROUND/ OVERHEAD) |  |  |  |
| ELECTRICAL                        | BC HYDRO | 75mm DB2          | UNDERGROUND                       |  |  |  |
| COMMUNICATION                     | TELUS    | 50mm DB2          | UNDERGROUND                       |  |  |  |
| COMMUNICATION                     | SHAW     | 50mm DB2          | UNDERGROUND                       |  |  |  |
| GAS                               | FORTISBC | 42 PROP/P.E.      | UNDERGROUND                       |  |  |  |