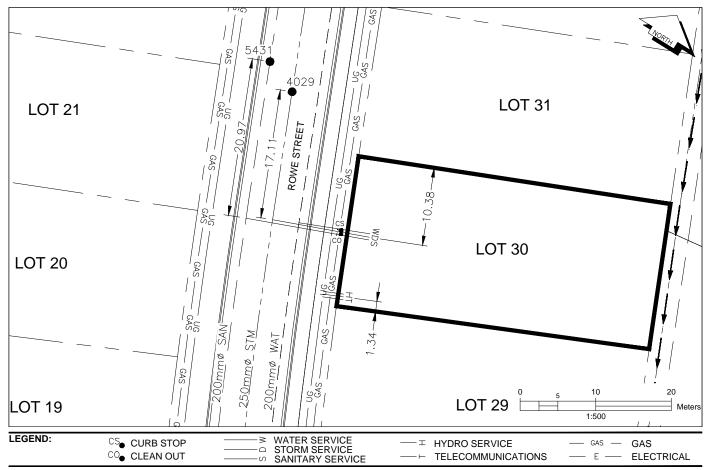

## City of Prince George HISTORY SHEET

| PID:   | 030-378-478 |
|--------|-------------|
| SD/MU: | SD100494    |
| WO:    |             |

CIVIC ADDRESS: 2448 ROWE STREET LEGAL DESCRIPTION: LOT 30 DISTRICT LOT 2616 PLAN EPP72860