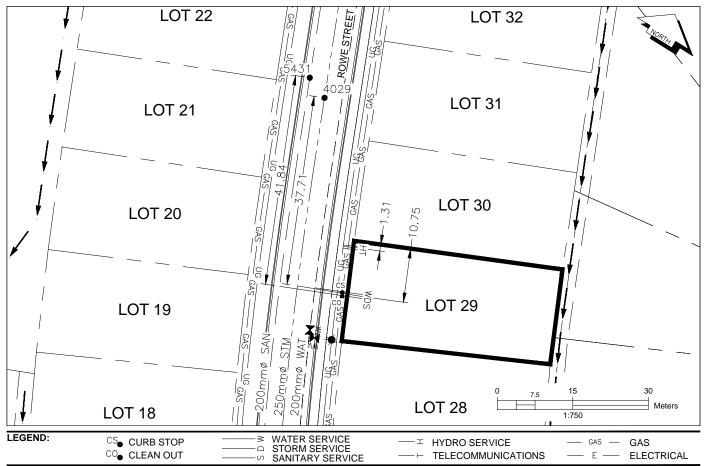

## City of Prince George HISTORY SHEET

| PID:   | 030-378-460 |
|--------|-------------|
| SD/MU: | SD100494    |
| WO:    |             |

CIVIC ADDRESS:

2454 ROWE STREET LEGAL DESCRIPTION: LOT 29 DISTRICT LOT 2616 PLAN EPP72860

| SERVICE<br>TYPE | DIAMETER<br>(mm) | MATERIAL | INVERT ELEV<br>AT MAIN (m) | INVERT ELEV<br>AT PROPERTY<br>LINE (m) | INVERT ELEV<br>AT SERVICE<br>END (m) | COVER AT<br>PROPERTY<br>LINE (m) | DISTANCE INTO<br>PROPERTY (m) | INSTALLATION<br>DATE |
|-----------------|------------------|----------|----------------------------|----------------------------------------|--------------------------------------|----------------------------------|-------------------------------|----------------------|
| SANITARY        | 100              | PVC      | 726.85                     | 727.47                                 | 727.48                               | 2.72                             | 3.00                          | MAY 2017             |
| WATER           | 19               | COPPER   | 726.87                     | 727.54                                 | 727.50                               | 2.82                             | 3.00                          | MAY 2017             |
| STORM           | 100              | PVC      | 727.03                     | 727.47                                 | 27.50                                | 2.76                             | 3.00                          | MAY 2017             |

| ELECTRICAL / COMMUNICATIONS / GAS |          |                   |                                   |  |  |  |
|-----------------------------------|----------|-------------------|-----------------------------------|--|--|--|
| ТҮРЕ                              | PROVIDER | SIZE AND MATERIAL | LOCATION ( UNDERGROUND/ OVERHEAD) |  |  |  |
| ELECTRICAL                        | BC HYDRO | 75mm DB2          | UNDERGROUND                       |  |  |  |
| COMMUNICATION                     | TELUS    | 50mm DB2          | UNDERGROUND                       |  |  |  |
| COMMUNICATION                     | SHAW     | 50mm DB2          | UNDERGROUND                       |  |  |  |
| GAS                               | FORTISBC | 42 PROP/P.E.      | UNDERGROUND                       |  |  |  |