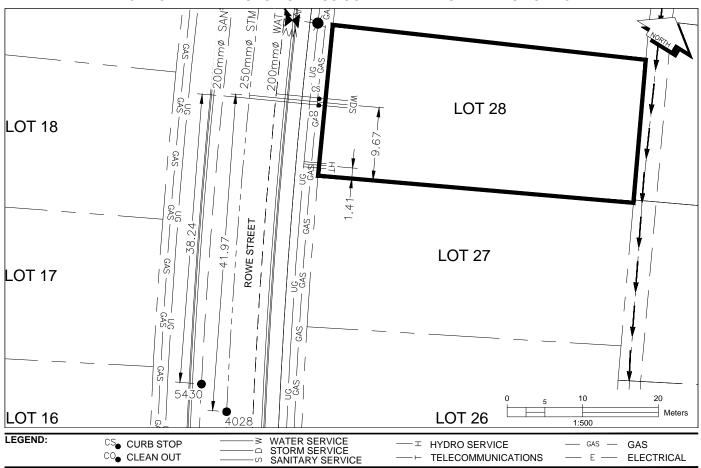

## City of Prince George HISTORY SHEET

| PID:   | 030-378-451 |
|--------|-------------|
| SD/MU: | SD100494    |
| WO:    |             |

CIVIC ADDRESS: 2460 ROWE STREET

LEGAL DESCRIPTION: LOT 28 DISTRICT LOT 2616 PLAN EPP72860

CO CLEAN OUT

| SERVICE<br>TYPE | DIAMETER<br>(mm) | MATERIAL | INVERT ELEV<br>AT MAIN (m) | INVERT ELEV<br>AT PROPERTY<br>LINE (m) | INVERT ELEV<br>AT SERVICE<br>END (m) | COVER AT<br>PROPERTY<br>LINE (m) | DISTANCE INTO<br>PROPERTY (m) | INSTALLATION<br>DATE |
|-----------------|------------------|----------|----------------------------|----------------------------------------|--------------------------------------|----------------------------------|-------------------------------|----------------------|
| SANITARY        | 100              | PVC      | 725.55                     | 726.00                                 | 726.04                               | 2.80                             | 3.00                          | MAY 2017             |
| WATER           | 19               | COPPER   | 725.66                     | 725.95                                 | 726.04                               | 3.00                             | 3.00                          | MAY 2017             |
| STORM           | 100              | PVC      | 725.58                     | 725.98                                 | 726.03                               | 2.85                             | 3.00                          | MAY 2017             |

| ELECTRICAL / COMMUNICATIONS / GAS |          |                   |                                   |  |  |  |  |
|-----------------------------------|----------|-------------------|-----------------------------------|--|--|--|--|
| TYPE                              | PROVIDER | SIZE AND MATERIAL | LOCATION ( UNDERGROUND/ OVERHEAD) |  |  |  |  |
| ELECTRICAL                        | BC HYDRO | 75mm DB2          | UNDERGROUND                       |  |  |  |  |
| COMMUNICATION                     | TELUS    | 50mm DB2          | UNDERGROUND                       |  |  |  |  |
| COMMUNICATION                     | SHAW     | 50mm DB2          | UNDERGROUND                       |  |  |  |  |
| GAS                               | FORTISBC | 42 PROP/P.E.      | UNDERGROUND                       |  |  |  |  |