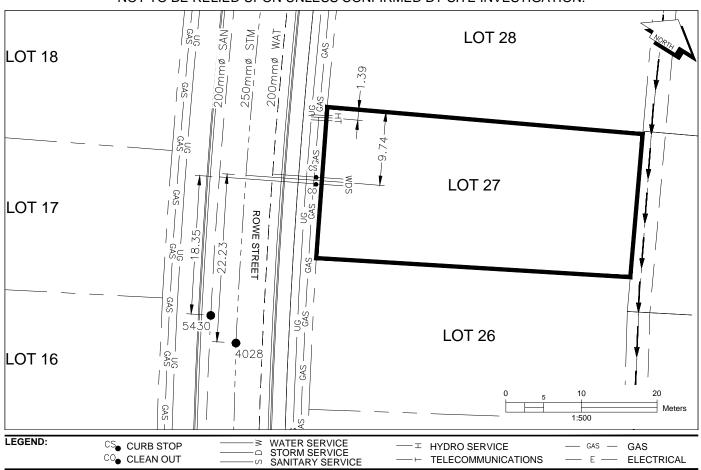

## City of Prince George HISTORY SHEET

| PID:   | 030-378-443 |
|--------|-------------|
| SD/MU: | SD100494    |
| WO:    |             |

CIVIC ADDRESS: 2466 ROWE STREET

LEGAL DESCRIPTION: LOT 27 DISTRICT LOT 2616 PLAN EPP72860

CO CLEAN OUT

| SERVICE<br>TYPE | DIAMETER<br>(mm) | MATERIAL | INVERT ELEV<br>AT MAIN (m) | INVERT ELEV<br>AT PROPERTY<br>LINE (m) | INVERT ELEV<br>AT SERVICE<br>END (m) | COVER AT<br>PROPERTY<br>LINE (m) | DISTANCE INTO<br>PROPERTY (m) | INSTALLATION DATE |
|-----------------|------------------|----------|----------------------------|----------------------------------------|--------------------------------------|----------------------------------|-------------------------------|-------------------|
| SANITARY        | 100              | PVC      | 724.33                     | 724.93                                 | 725.00                               | 2.49                             | 3.00                          | MAY 2017          |
| WATER           | 19               | COPPER   | 724.47                     | 724.92                                 | 725.01                               | 2.65                             | 3.00                          | MAY 2017          |
| STORM           | 100              | PVC      | 724.29                     | 724.94                                 | 725.02                               | 2.51                             | 3.00                          | MAY 2017          |

| ELECTRICAL / COMMUNICATIONS / GAS |          |                   |                                   |  |  |  |
|-----------------------------------|----------|-------------------|-----------------------------------|--|--|--|
| TYPE                              | PROVIDER | SIZE AND MATERIAL | LOCATION ( UNDERGROUND/ OVERHEAD) |  |  |  |
| ELECTRICAL                        | BC HYDRO | 75mm DB2          | UNDERGROUND                       |  |  |  |
| COMMUNICATION                     | TELUS    | 50mm DB2          | UNDERGROUND                       |  |  |  |
| COMMUNICATION                     | SHAW     | 50mm DB2          | UNDERGROUND                       |  |  |  |
| GAS                               | FORTISBC | 42 PROP/P.E.      | UNDERGROUND                       |  |  |  |

| INFORMATION SHEETS: L&M ENGINEERING LIMITED PROJECT NUMBER 1273-22 | SURVEY DATE: | MAY 2017 |
|--------------------------------------------------------------------|--------------|----------|
| INSTALLED BY: JOE ROBERTS CONSTRUCTION                             |              |          |
| COMMENTS:                                                          |              |          |
|                                                                    |              |          |