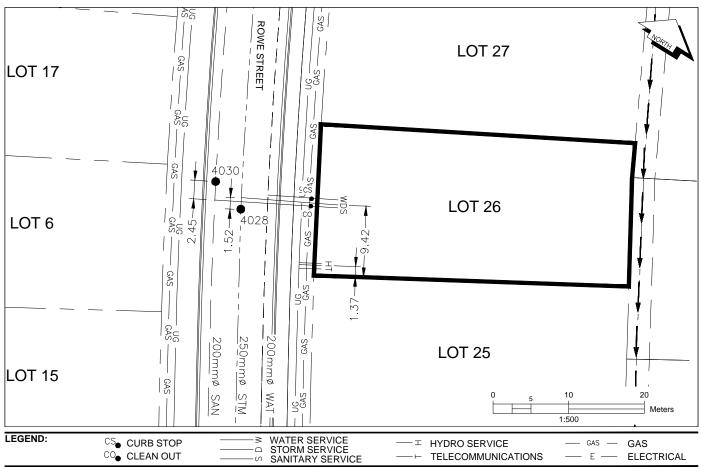

## City of Prince George HISTORY SHEET

| PID:   | 030-378-435 |
|--------|-------------|
| SD/MU: | SD100494    |
| WO:    |             |

CIVIC ADDRESS:

2472 ROWE STREET

LEGAL DESCRIPTION: LOT 26 DISTRICT LOT 2616 PLAN EPP 2860

| SERVICE<br>TYPE | DIAMETER<br>(mm) | MATERIAL | INVERT ELEV<br>AT MAIN (m) | INVERT ELEV<br>AT PROPERTY<br>LINE (m) | INVERT ELEV<br>AT SERVICE<br>END (m) | COVER AT<br>PROPERTY<br>LINE (m) | DISTANCE INTO<br>PROPERTY (m) | INSTALLATION<br>DATE |
|-----------------|------------------|----------|----------------------------|----------------------------------------|--------------------------------------|----------------------------------|-------------------------------|----------------------|
| SANITARY        | 100              | PVC      | 721.95                     | 723.54                                 | 723.65                               | 2.46                             | 3.00                          | MAY 2017             |
| WATER           | 19               | COPPER   | 723.15                     | 723.55                                 | 723.64                               | 2.60                             | 3.00                          | MAY 2017             |
| STORM           | 100              | PVC      | 722.90                     | 723.54                                 | 723.64                               | 2.49                             | 3.00                          | MAY 2017             |

| ELECTRICAL / COMMUNICATIONS / GAS |          |                   |                                   |  |  |  |  |
|-----------------------------------|----------|-------------------|-----------------------------------|--|--|--|--|
| TYPE                              | PROVIDER | SIZE AND MATERIAL | LOCATION ( UNDERGROUND/ OVERHEAD) |  |  |  |  |
| ELECTRICAL                        | BC HYDRO | 75mm DB2          | UNDERGROUND                       |  |  |  |  |
| COMMUNICATION                     | TELUS    | 50mm DB2          | UNDERGROUND                       |  |  |  |  |
| COMMUNICATION                     | SHAW     | 50mm DB2          | UNDERGROUND                       |  |  |  |  |
| GAS                               | FORTISBC | 42 PROP/P.E.      | UNDERGROUND                       |  |  |  |  |