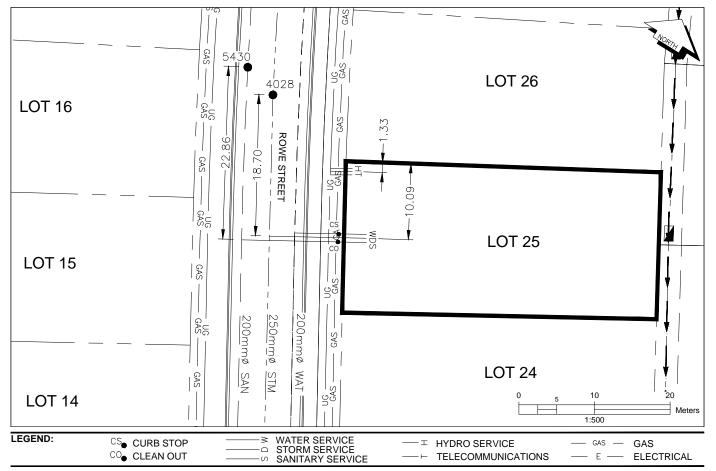

## City of Prince George HISTORY SHEET

| PID:   | 030-378-427 |
|--------|-------------|
| SD/MU: | SD100494    |
| WO:    |             |

CIVIC ADDRESS: 2478 ROWE STREET LEGAL DESCRIPTION: LOT 25 DISTRICT LOT 2616 PLAN EPP72860

| SERVICE<br>TYPE | DIAMETER<br>(mm) | MATERIAL | INVERT ELEV<br>AT MAIN (m) | INVERT ELEV<br>AT PROPERTY<br>LINE (m) | INVERT ELEV<br>AT SERVICE<br>END (m) | COVER AT<br>PROPERTY<br>LINE (m) | DISTANCE INTO<br>PROPERTY (m) | INSTALLATION<br>DATE |
|-----------------|------------------|----------|----------------------------|----------------------------------------|--------------------------------------|----------------------------------|-------------------------------|----------------------|
| SANITARY        | 100              | PVC      | 721.63                     | 722.50                                 | 722.52                               | 2.40                             | 3.00                          | MAY 2017             |
| WATER           | 19               | COPPER   | 721.85                     | 722.51                                 | 722.54                               | 2.51                             | 3.00                          | MAY 2017             |
| STORM           | 100              | PVC      | 722.14                     | 722.49                                 | 722.56                               | 2.43                             | 3.00                          | MAY 2017             |

| ELECTRICAL / COMMUNICATIONS / GAS |          |                   |                                   |  |  |  |  |
|-----------------------------------|----------|-------------------|-----------------------------------|--|--|--|--|
| ТҮРЕ                              | PROVIDER | SIZE AND MATERIAL | LOCATION ( UNDERGROUND/ OVERHEAD) |  |  |  |  |
| ELECTRICAL                        | BC HYDRO | 75mm DB2          | UNDERGROUND                       |  |  |  |  |
| COMMUNICATION                     | TELUS    | 50mm DB2          | UNDERGROUND                       |  |  |  |  |
| COMMUNICATION                     | SHAW     | 50mm DB2          | UNDERGROUND                       |  |  |  |  |
| GAS                               | FORTISBC | 42 PROP/P.E.      | UNDERGROUND                       |  |  |  |  |