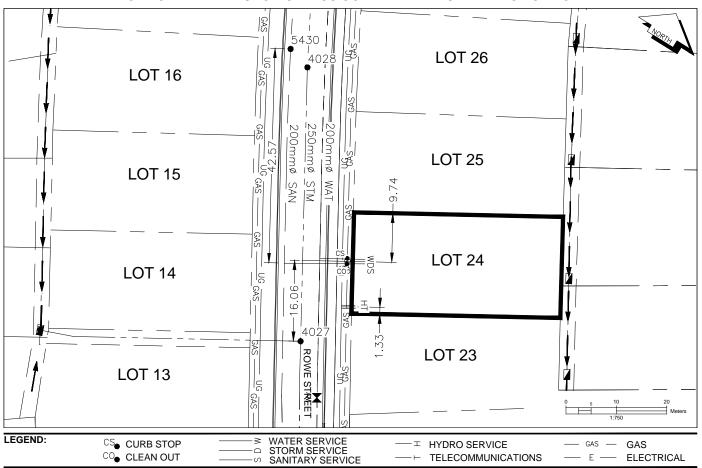

## City of Prince George HISTORY SHEET

| PID:   | 030-378-419 |
|--------|-------------|
| SD/MU: | SD100494    |
| WO:    |             |

CIVIC ADDRESS: 2484 ROWE STREET

LEGAL DESCRIPTION: LOT 24 DISTRICT LOT 2616 PLAN EPP72860

| SERVICE<br>TYPE | DIAMETER<br>(mm) | MATERIAL | INVERT ELEV<br>AT MAIN (m) | INVERT ELEV<br>AT PROPERTY<br>LINE (m) | INVERT ELEV<br>AT SERVICE<br>END (m) | COVER AT<br>PROPERTY<br>LINE (m) | DISTANCE INTO<br>PROPERTY (m) | INSTALLATION DATE |
|-----------------|------------------|----------|----------------------------|----------------------------------------|--------------------------------------|----------------------------------|-------------------------------|-------------------|
| SANITARY        | 100              | PVC      | 721.32                     | 721.88                                 | 721.95                               | 2.20                             | 3.00                          | MAY 2017          |
| WATER           | 19               | COPPER   | 721.05                     | 721.85                                 | 721.93                               | 2.34                             | 3.00                          | MAY 2017          |
| STORM           | 100              | PVC      | 721.48                     | 721.85                                 | 721.93                               | 2.25                             | 3.00                          | MAY 2017          |

| ELECTRICAL / COMMUNICATIONS / GAS |          |                   |                                   |  |  |  |
|-----------------------------------|----------|-------------------|-----------------------------------|--|--|--|
| TYPE                              | PROVIDER | SIZE AND MATERIAL | LOCATION ( UNDERGROUND/ OVERHEAD) |  |  |  |
| ELECTRICAL                        | BC HYDRO | 75mm DB2          | UNDERGROUND                       |  |  |  |
| COMMUNICATION                     | TELUS    | 50mm DB2          | UNDERGROUND                       |  |  |  |
| COMMUNICATION                     | SHAW     | 50mm DB2          | UNDERGROUND                       |  |  |  |
| GAS                               | FORTISBC | 42 PROP/P.E.      | UNDERGROUND                       |  |  |  |